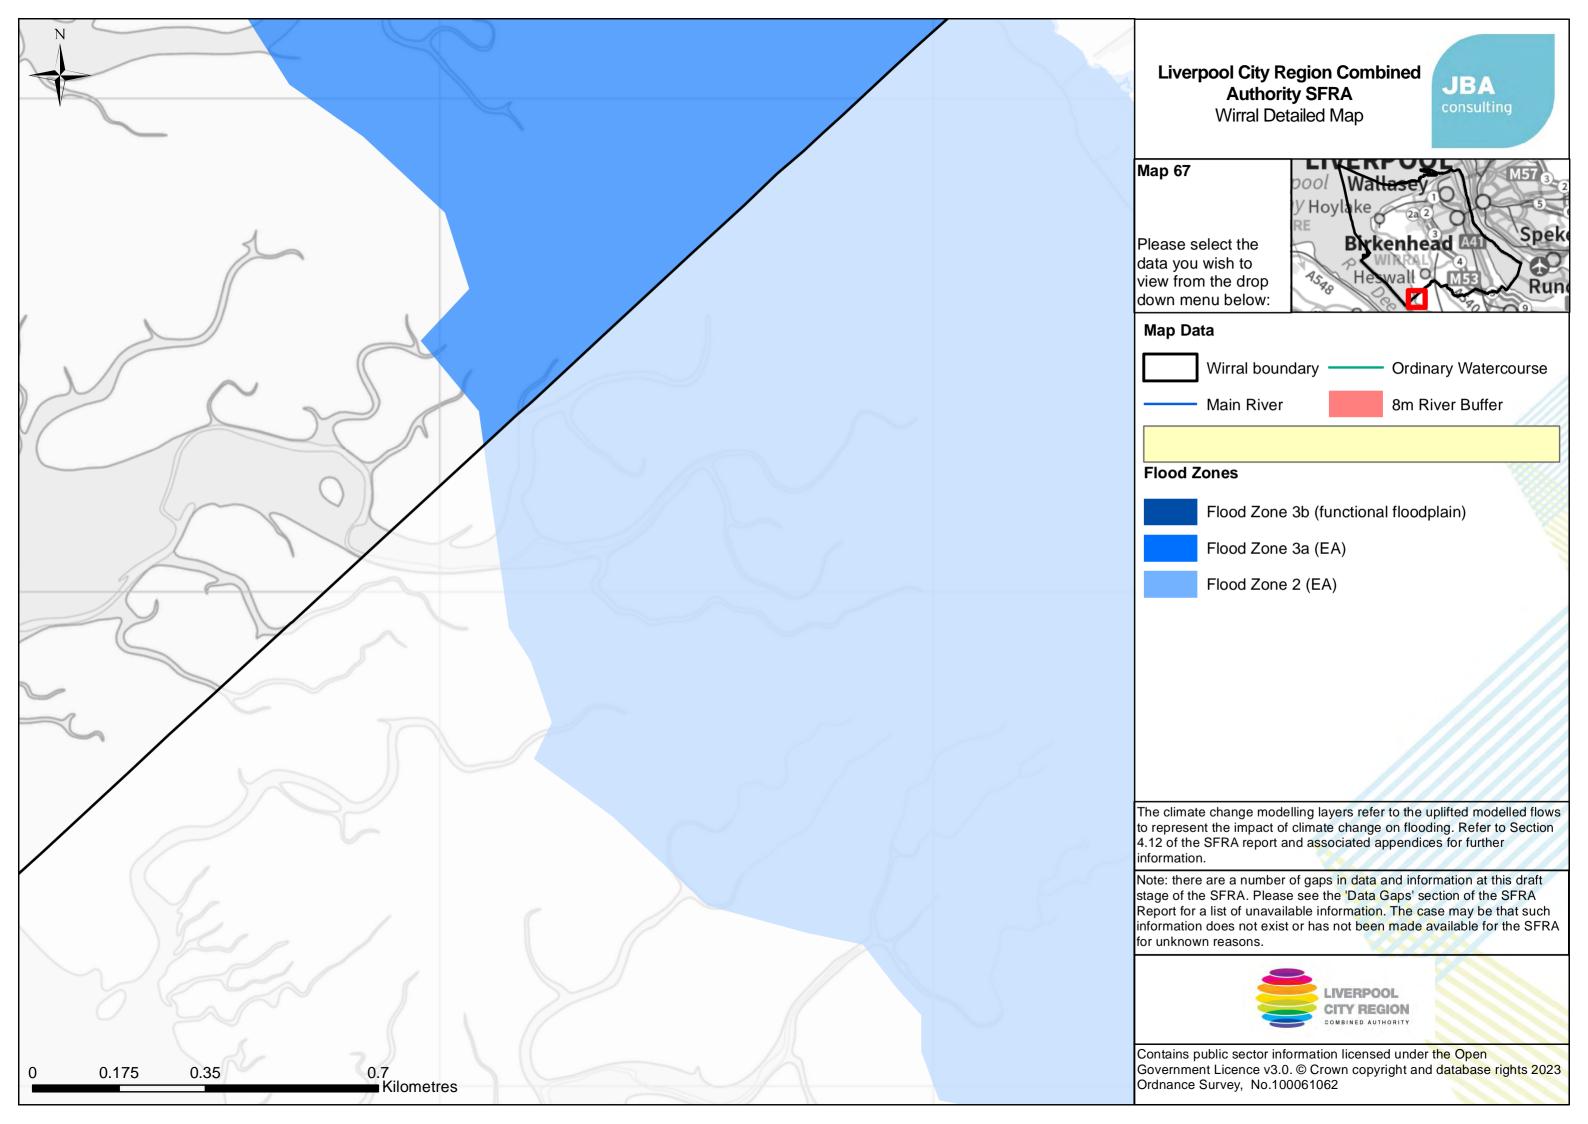

## **Liverpool City Region Combined** Authority SFRA - Index Map

JBA

Index Grid Tile

Wirral Boundary

- Main River
- Flood Zone 3 (EA)
- Flood Zone 2 (EA)
- Water Company Boundary

Contains public sector information licensed under the Open Government Licence v3.0. Contains OS data Crown copyright and database right Ordnance Survey No. 100061062