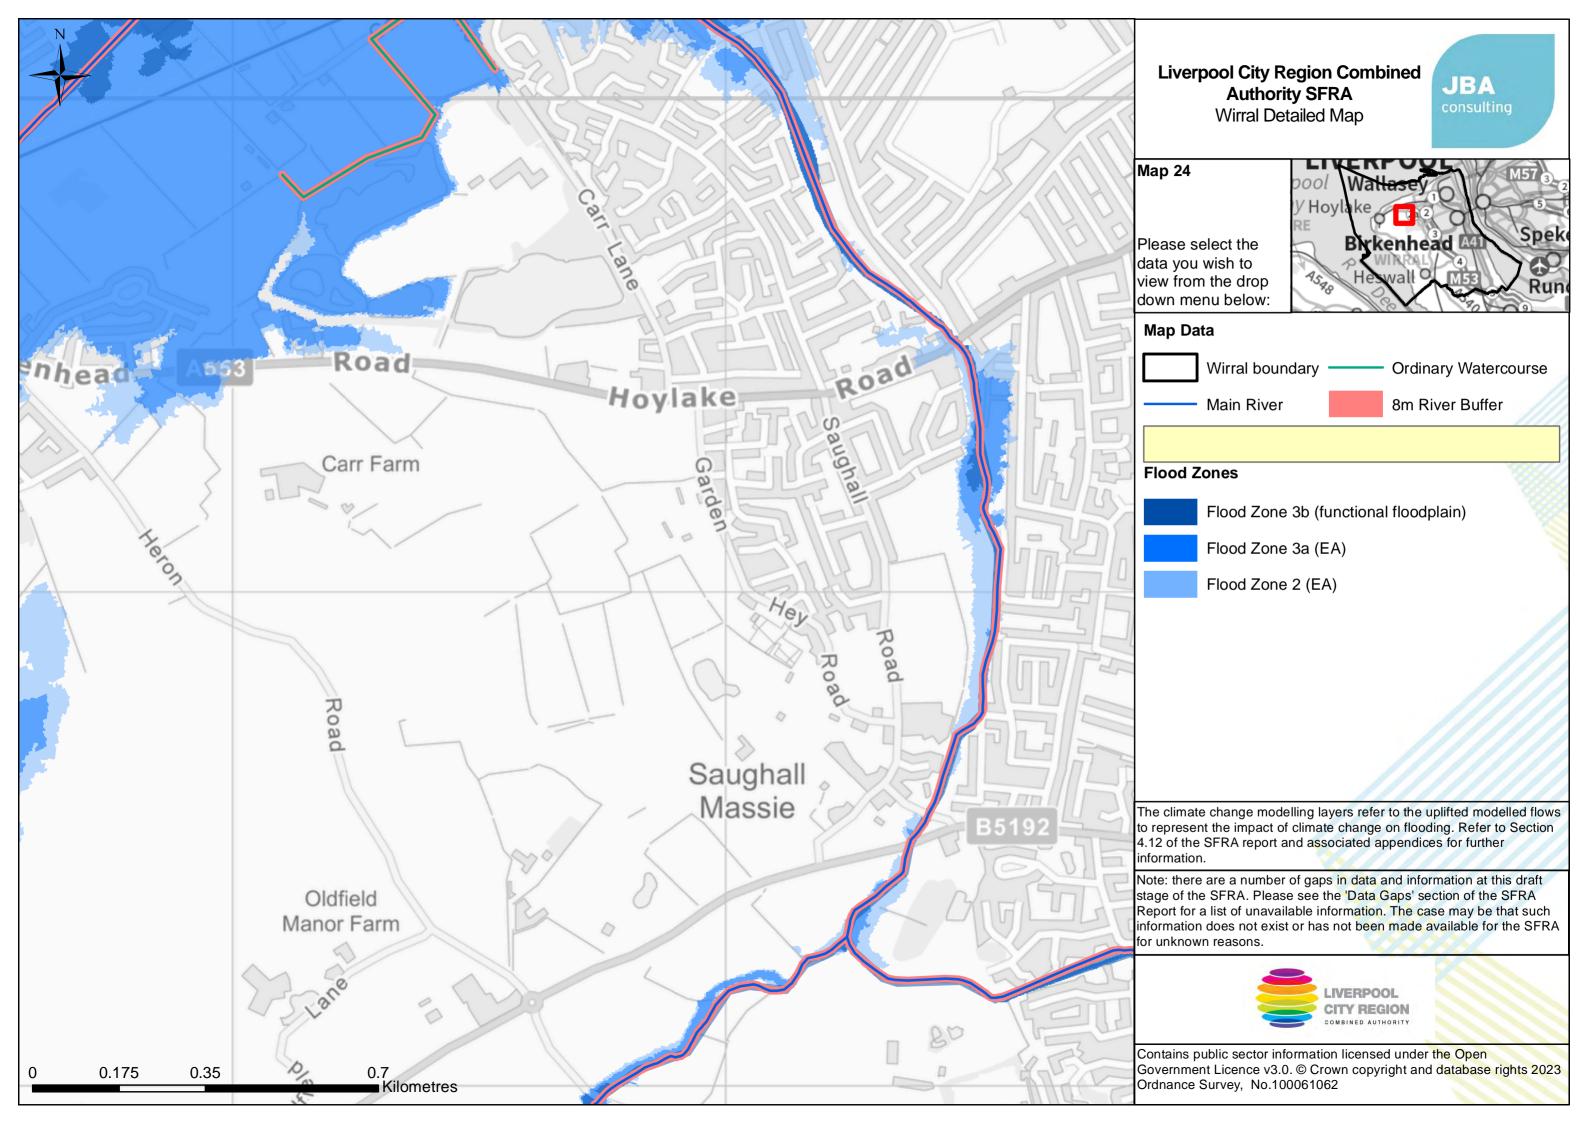

## **Liverpool City Region Combined** Authority SFRA - Index Map

JBA

Index Grid Tile

Wirral Boundary

- Main River
- Flood Zone 3 (EA)
- Flood Zone 2 (EA)
- Water Company Boundary

Contains public sector information licensed under the Open Government Licence v3.0. Contains OS data Crown copyright and database right Ordnance Survey No. 100061062