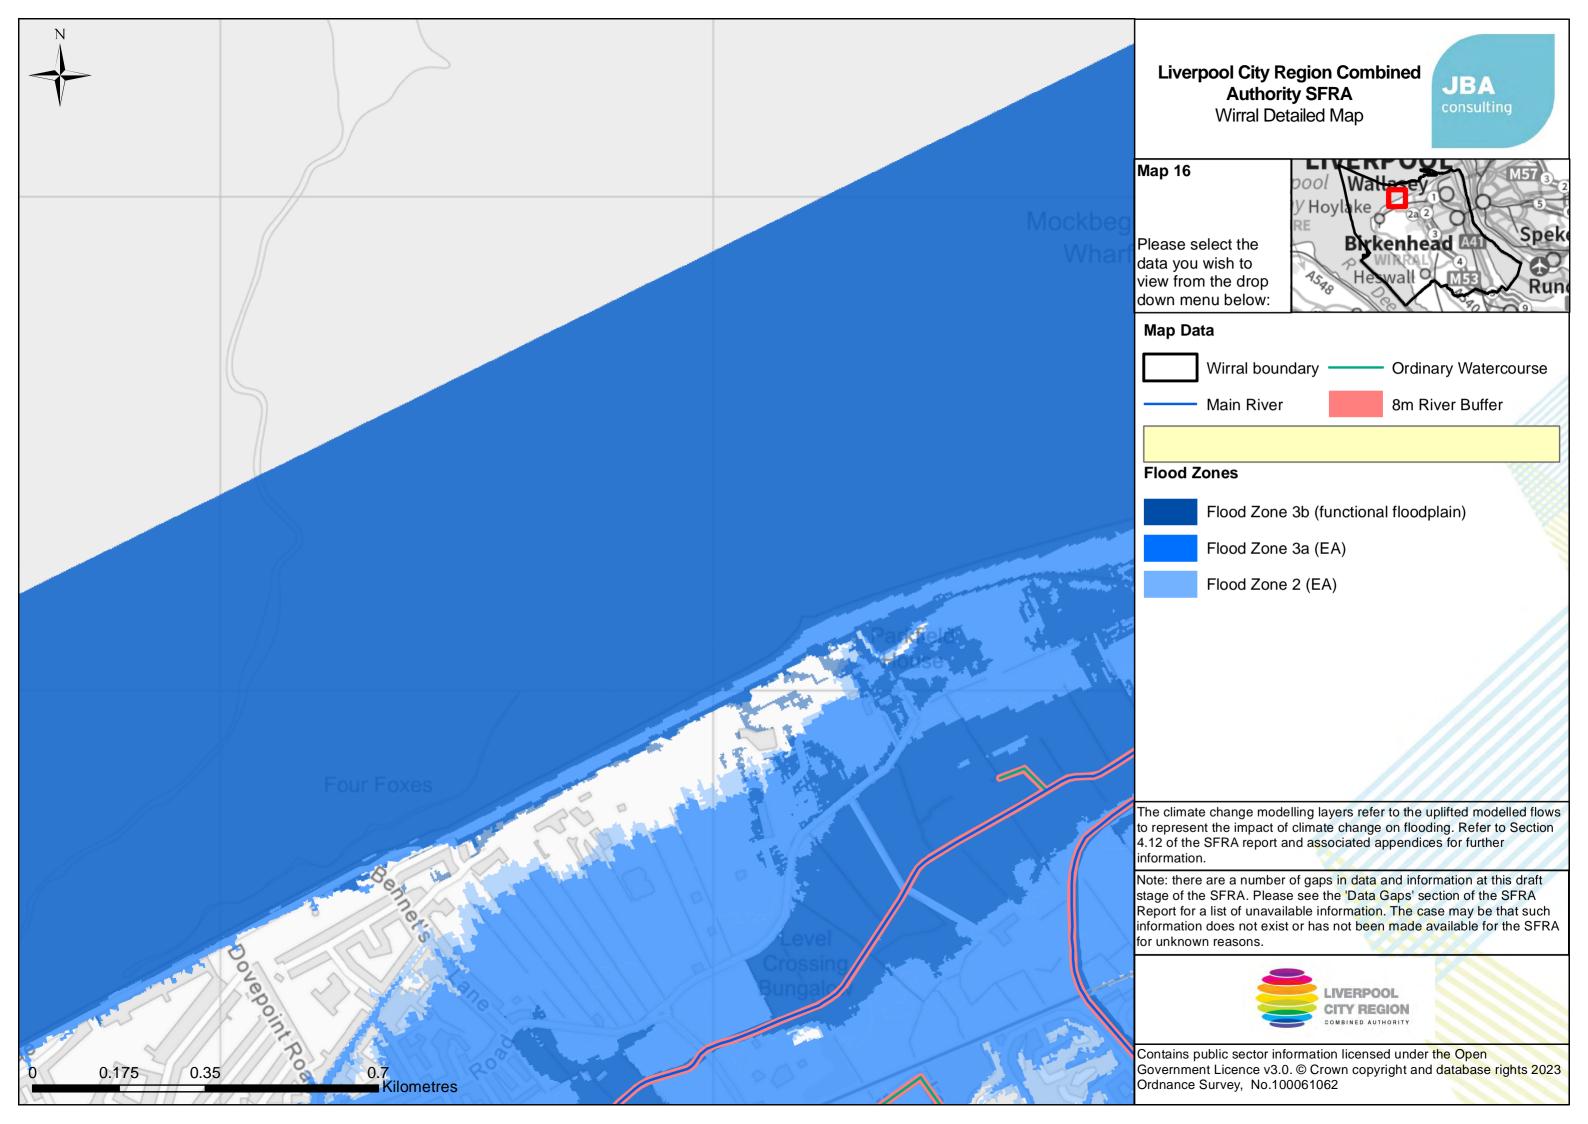

|                                | Liver<br>Map 13                                                                                                                  |
|--------------------------------|----------------------------------------------------------------------------------------------------------------------------------|
|                                | Please s<br>data you<br>view fror<br>down me<br>Map Da<br>Flood Z                                                                |
| 0 0.175 0.35 0.7<br>Kilometres | The climat<br>to represe<br>4.12 of the<br>information<br>Note: there<br>stage of the<br>Report for<br>information<br>for unknow |