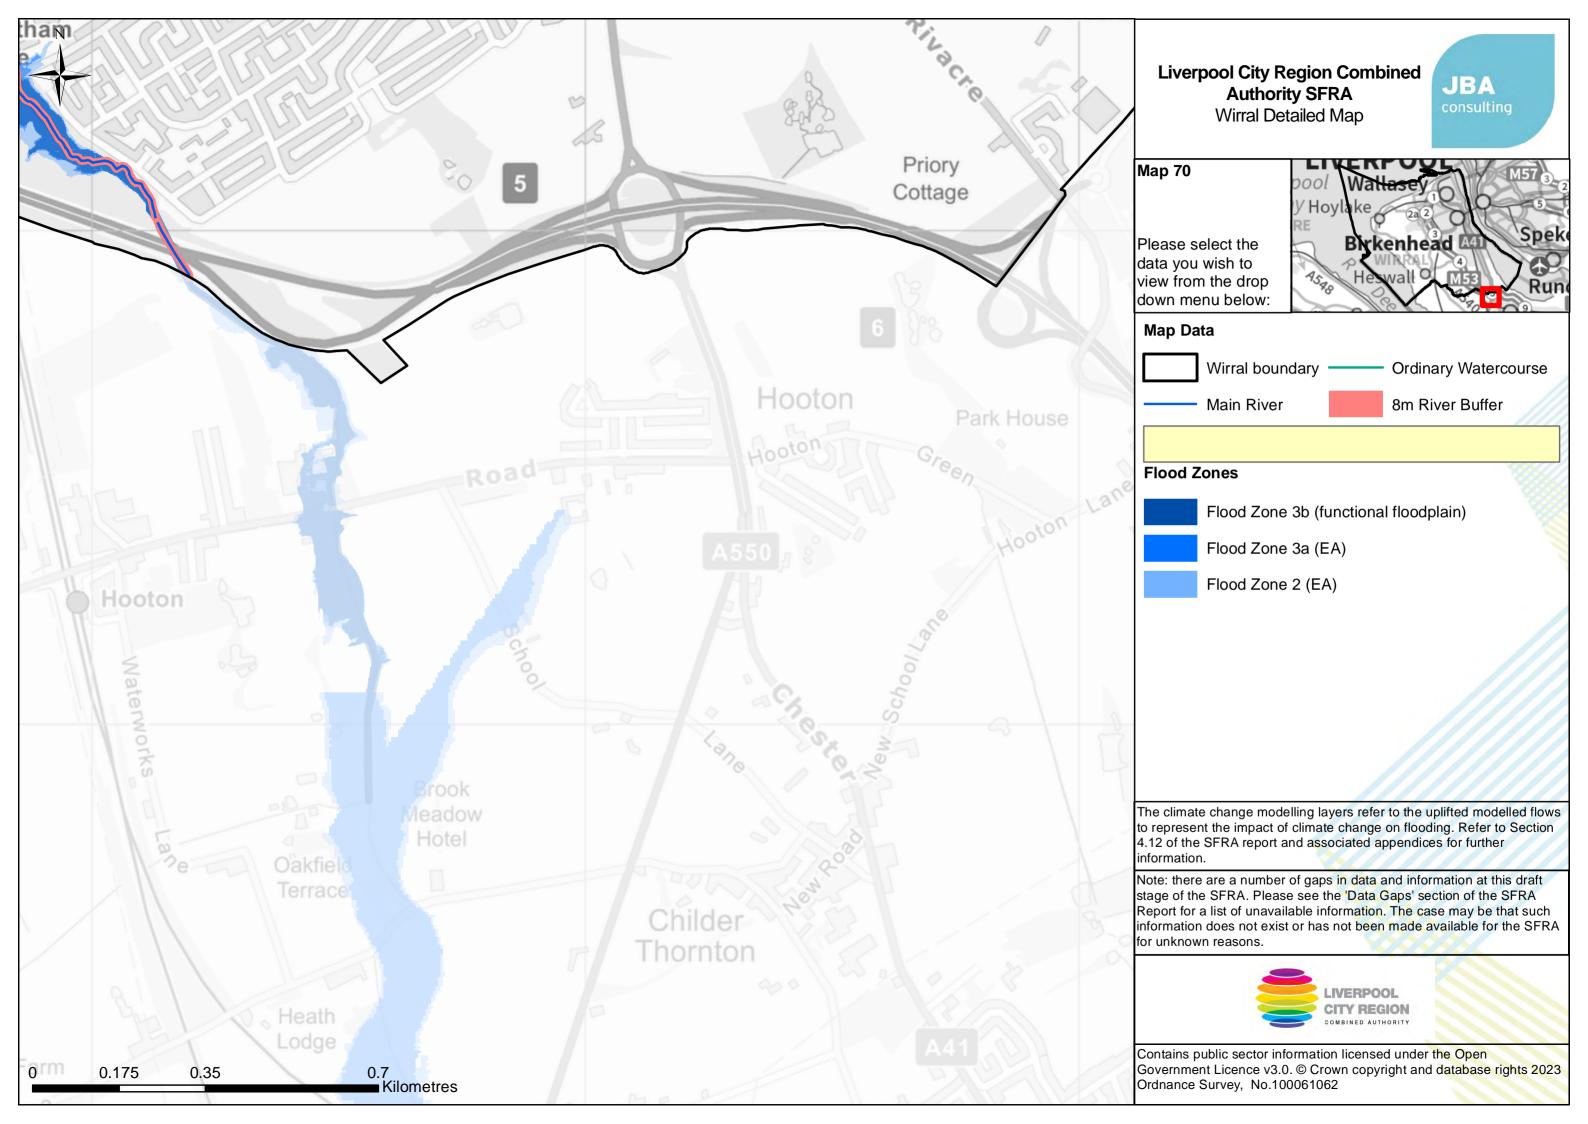

## **Liverpool City Region Combined** Authority SFRA - Index Map

JBA

Index Grid Tile

Wirral Boundary

- Main River
- Flood Zone 3 (EA)
- Flood Zone 2 (EA)
- Water Company Boundary

Contains public sector information licensed under the Open Government Licence v3.0. Contains OS data Crown copyright and database right Ordnance Survey No. 100061062