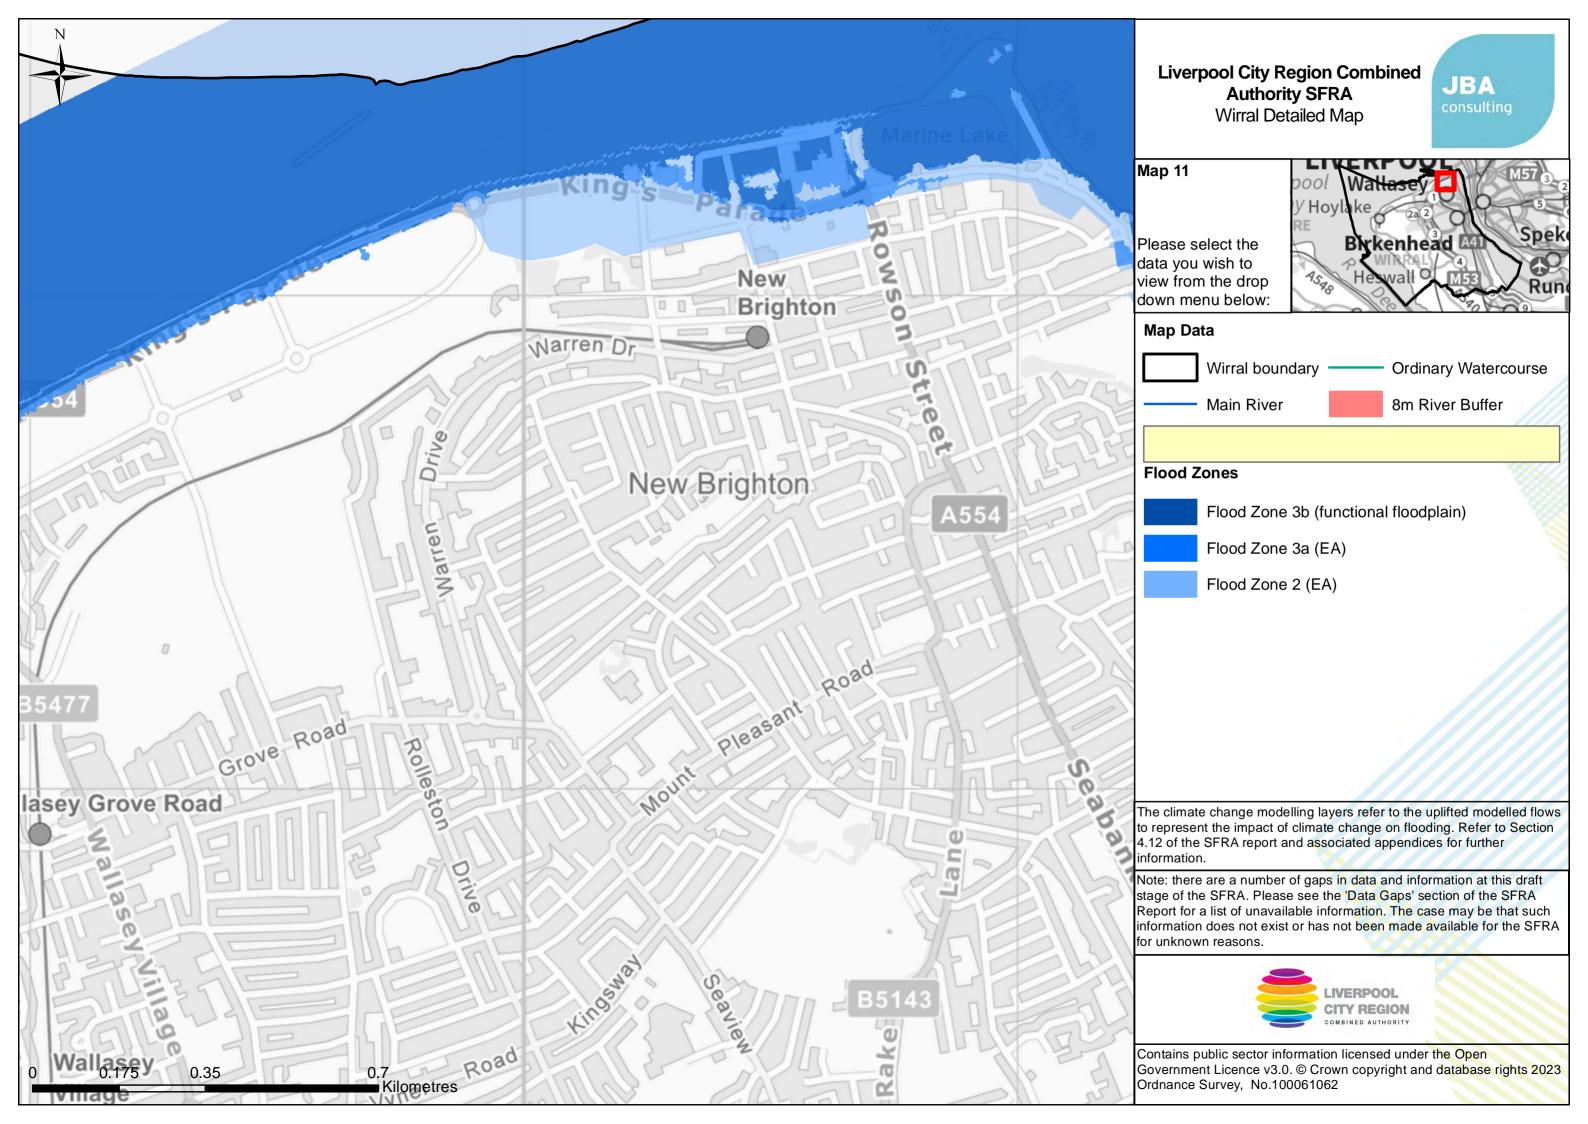

|                                | Liver                                                                                                                                |
|--------------------------------|--------------------------------------------------------------------------------------------------------------------------------------|
| bre                            | Map 5<br>Please se                                                                                                                   |
| ash<br>Lerpwl                  | data you<br>view from<br>down me<br>Map Da                                                                                           |
| pool Bay                       | Flood Z                                                                                                                              |
|                                |                                                                                                                                      |
|                                |                                                                                                                                      |
|                                | The climate<br>to represen<br>4.12 of the<br>information<br>Note: there<br>stage of the<br>Report for a<br>information<br>for unknow |
| 0 0.175 0.35 0.7<br>Kilometres | Contains p<br>Governmen<br>Ordnance S                                                                                                |