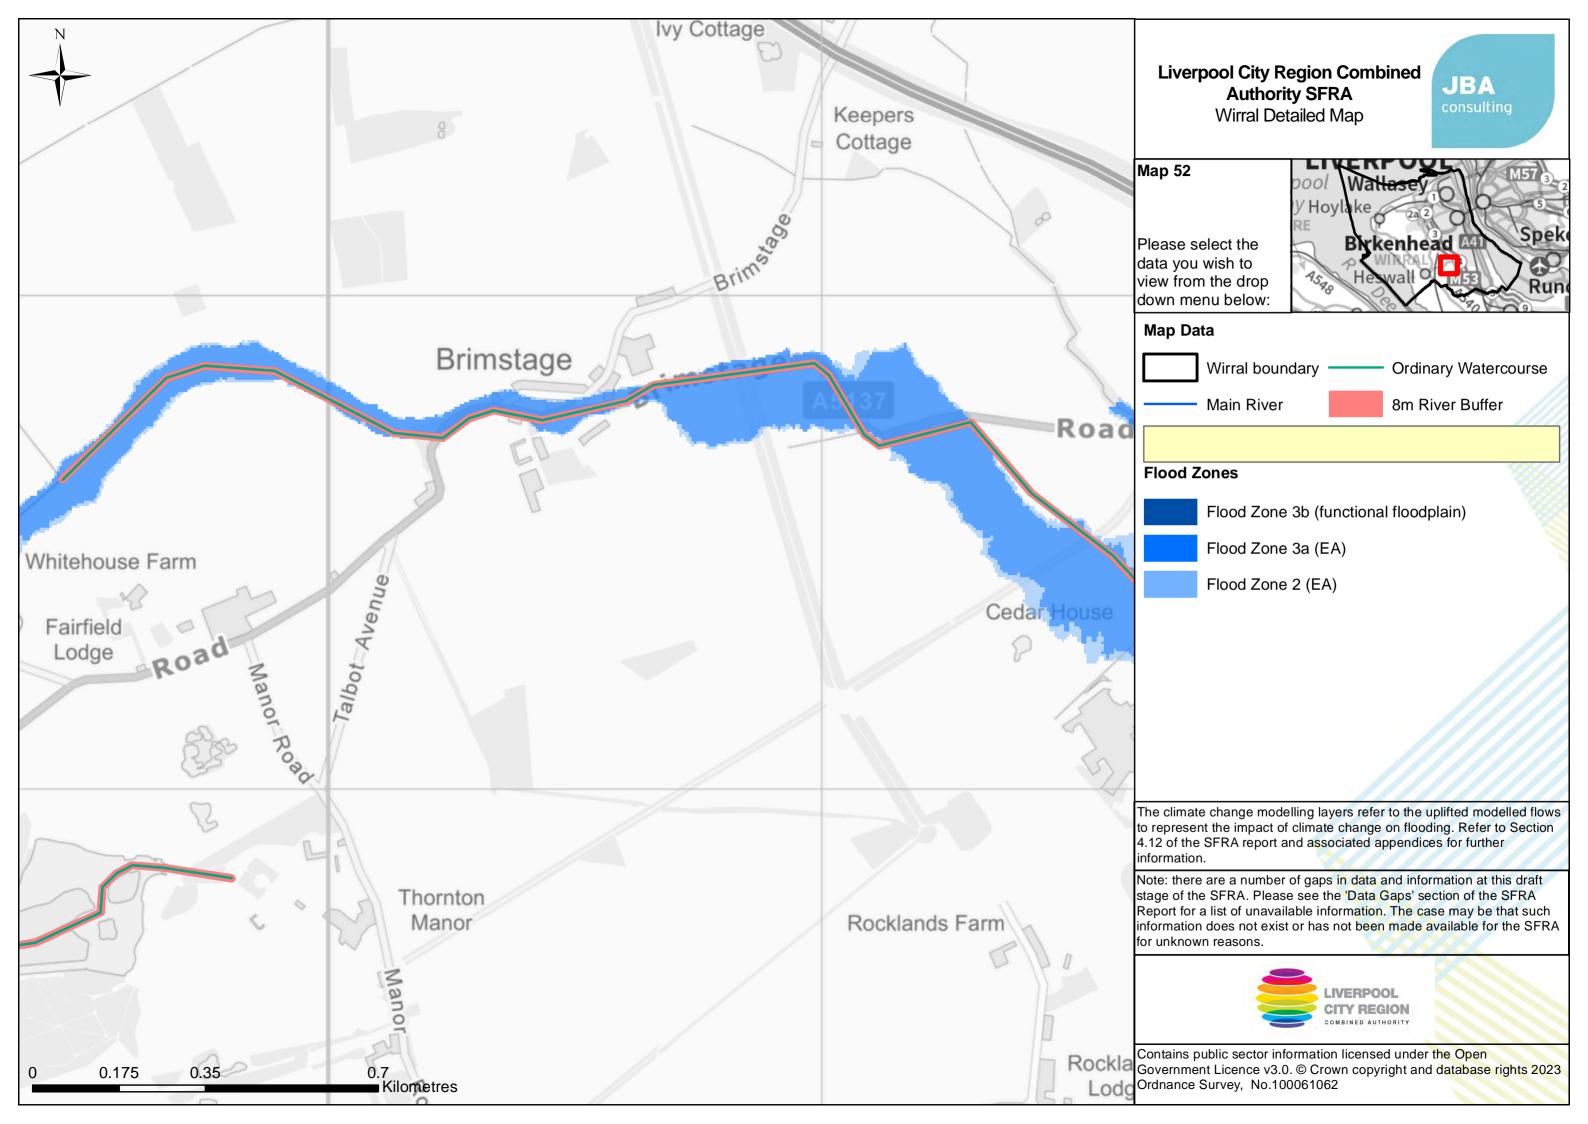

## **Liverpool City Region Combined** Authority SFRA - Index Map

JBA

Index Grid Tile

Wirral Boundary

- Main River
- Flood Zone 3 (EA)
- Flood Zone 2 (EA)
- Water Company Boundary

Contains public sector information licensed under the Open Government Licence v3.0. Contains OS data Crown copyright and database right Ordnance Survey No. 100061062