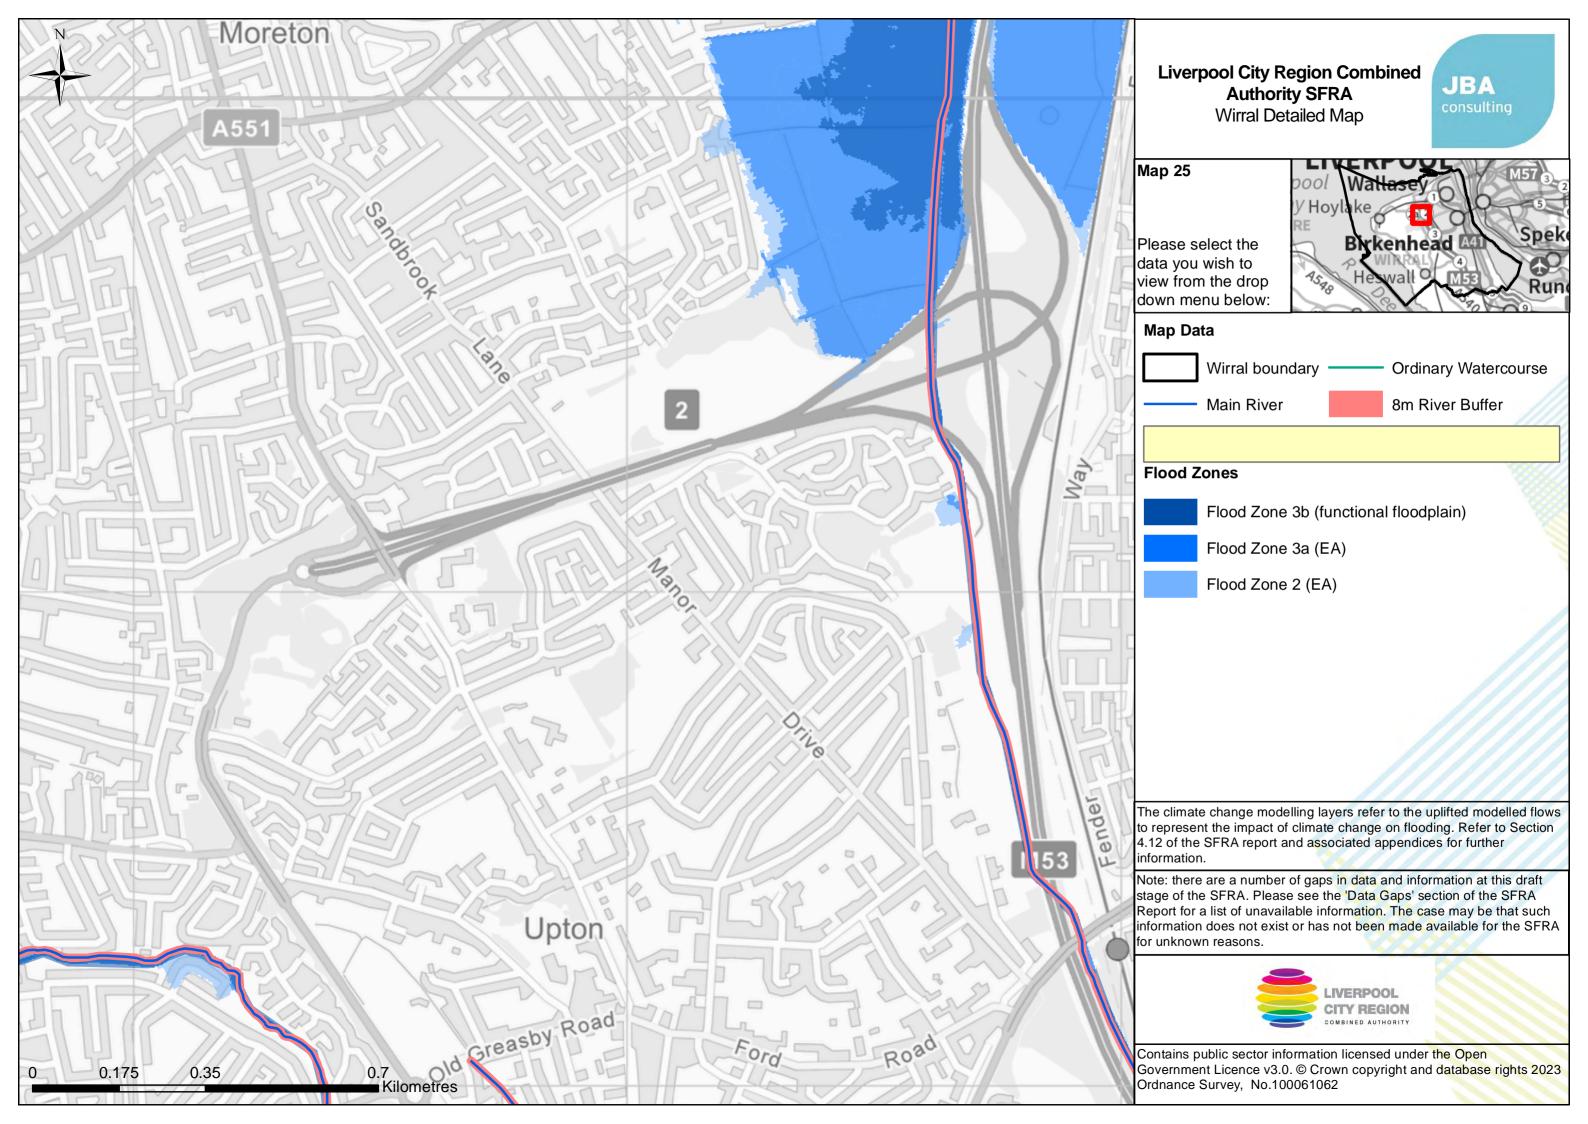

## **Liverpool City Region Combined** Authority SFRA - Index Map

JBA

Index Grid Tile

Wirral Boundary

- Main River
- Flood Zone 3 (EA)
- Flood Zone 2 (EA)
- Water Company Boundary

Contains public sector information licensed under the Open Government Licence v3.0. Contains OS data Crown copyright and database right Ordnance Survey No. 100061062