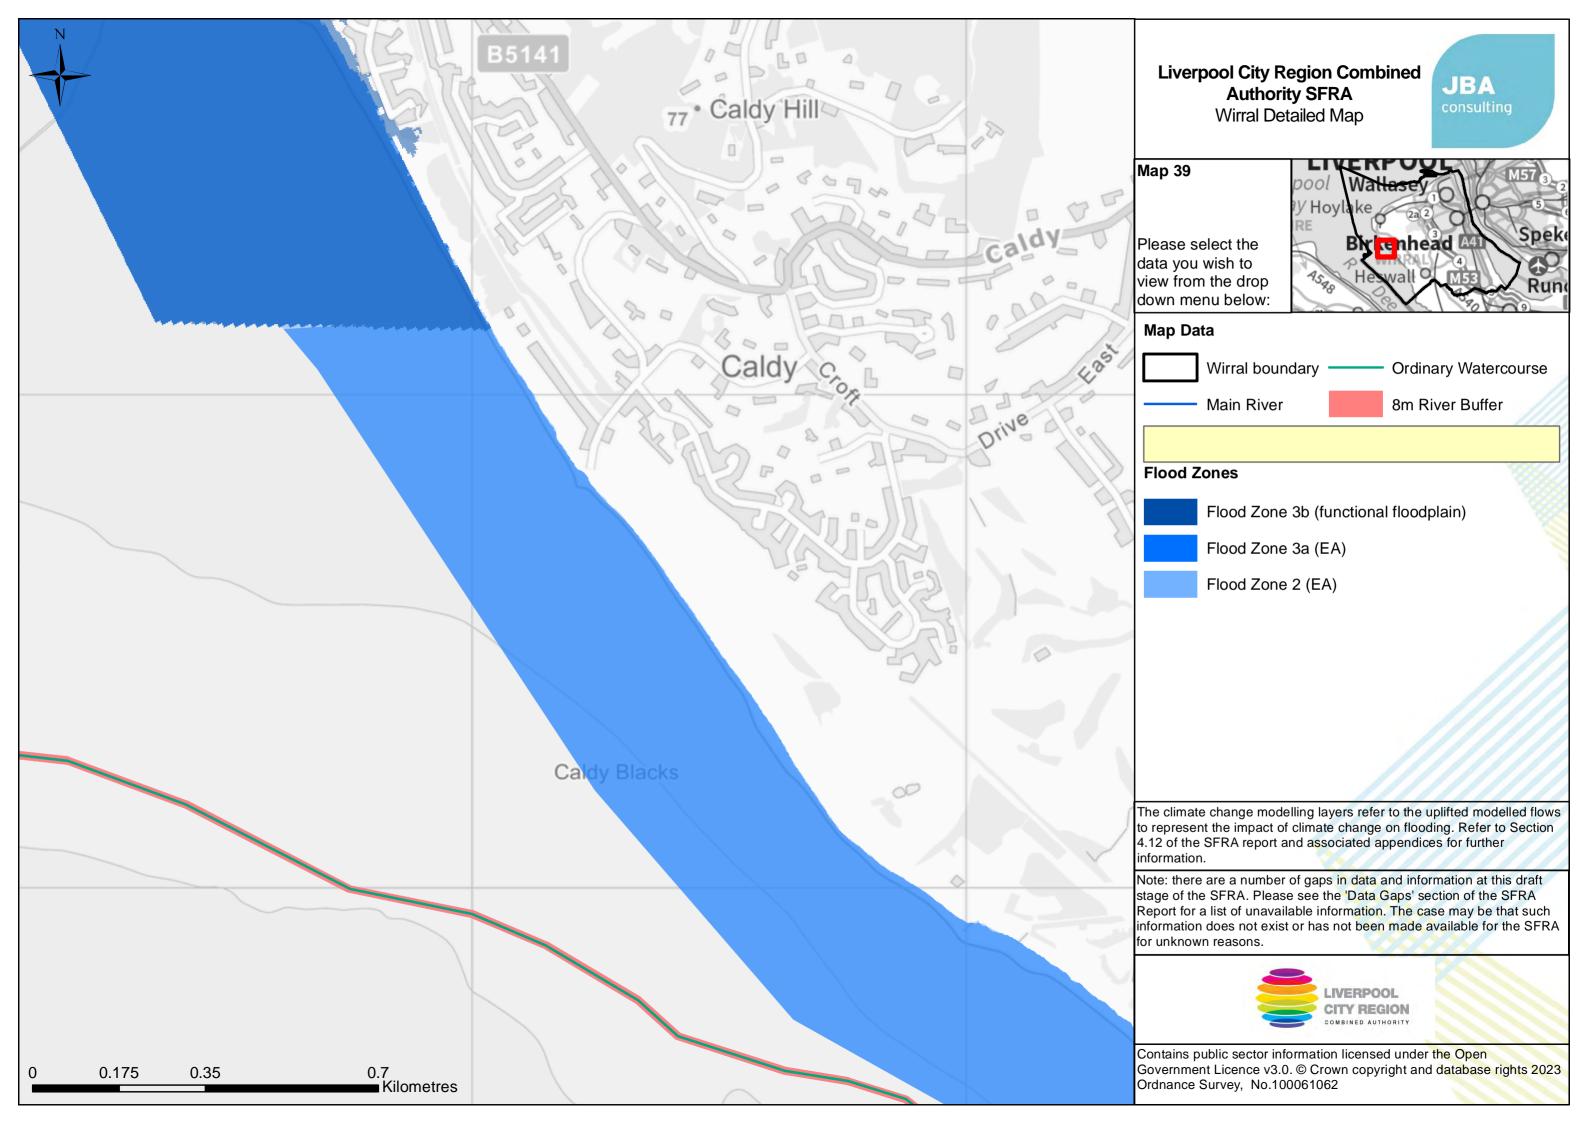

## **Liverpool City Region Combined** Authority SFRA - Index Map

JBA

Index Grid Tile

Wirral Boundary

- Main River
- Flood Zone 3 (EA)
- Flood Zone 2 (EA)
- Water Company Boundary

Contains public sector information licensed under the Open Government Licence v3.0. Contains OS data Crown copyright and database right Ordnance Survey No. 100061062