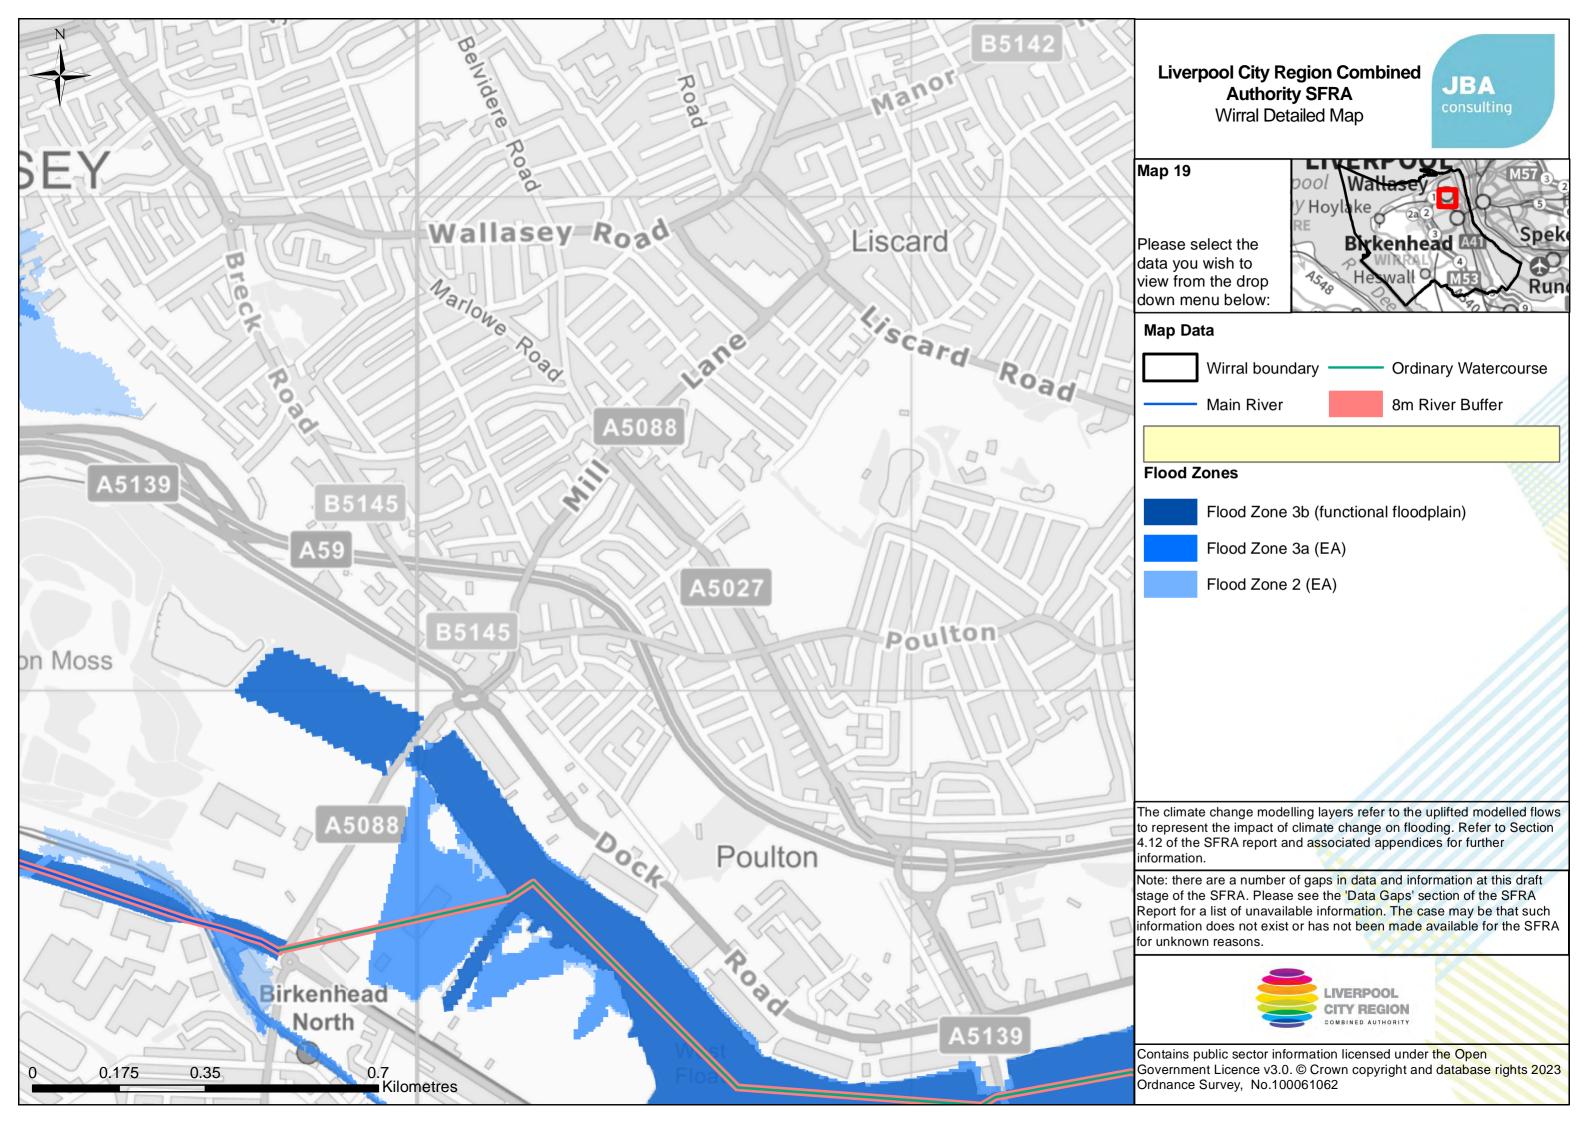

|                                | Liver<br>Map 13                                                                                                                  |
|--------------------------------|----------------------------------------------------------------------------------------------------------------------------------|
|                                | Please s<br>data you<br>view fror<br>down me<br>Map Da<br>Flood Z                                                                |
| 0 0.175 0.35 0.7<br>Kilometres | The climat<br>to represe<br>4.12 of the<br>information<br>Note: there<br>stage of the<br>Report for<br>information<br>for unknow |