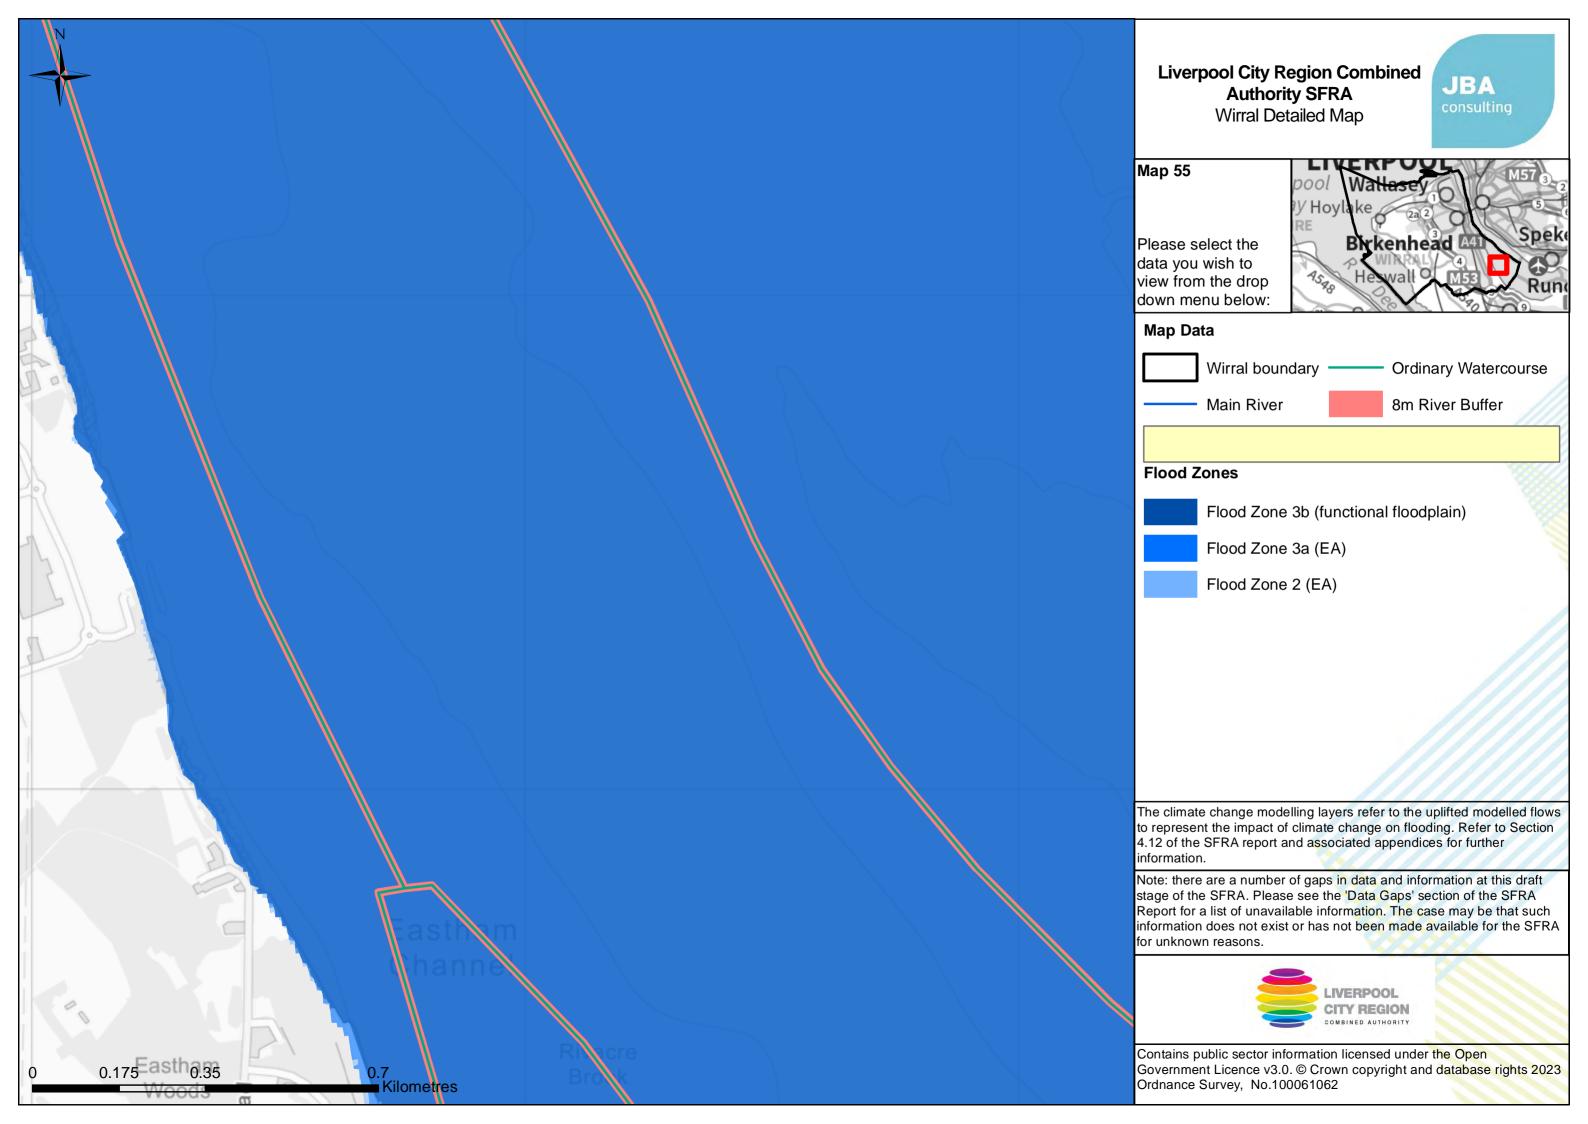

## **Liverpool City Region Combined** Authority SFRA - Index Map

JBA

Index Grid Tile

Wirral Boundary

- Main River
- Flood Zone 3 (EA)
- Flood Zone 2 (EA)
- Water Company Boundary

Contains public sector information licensed under the Open Government Licence v3.0. Contains OS data Crown copyright and database right Ordnance Survey No. 100061062