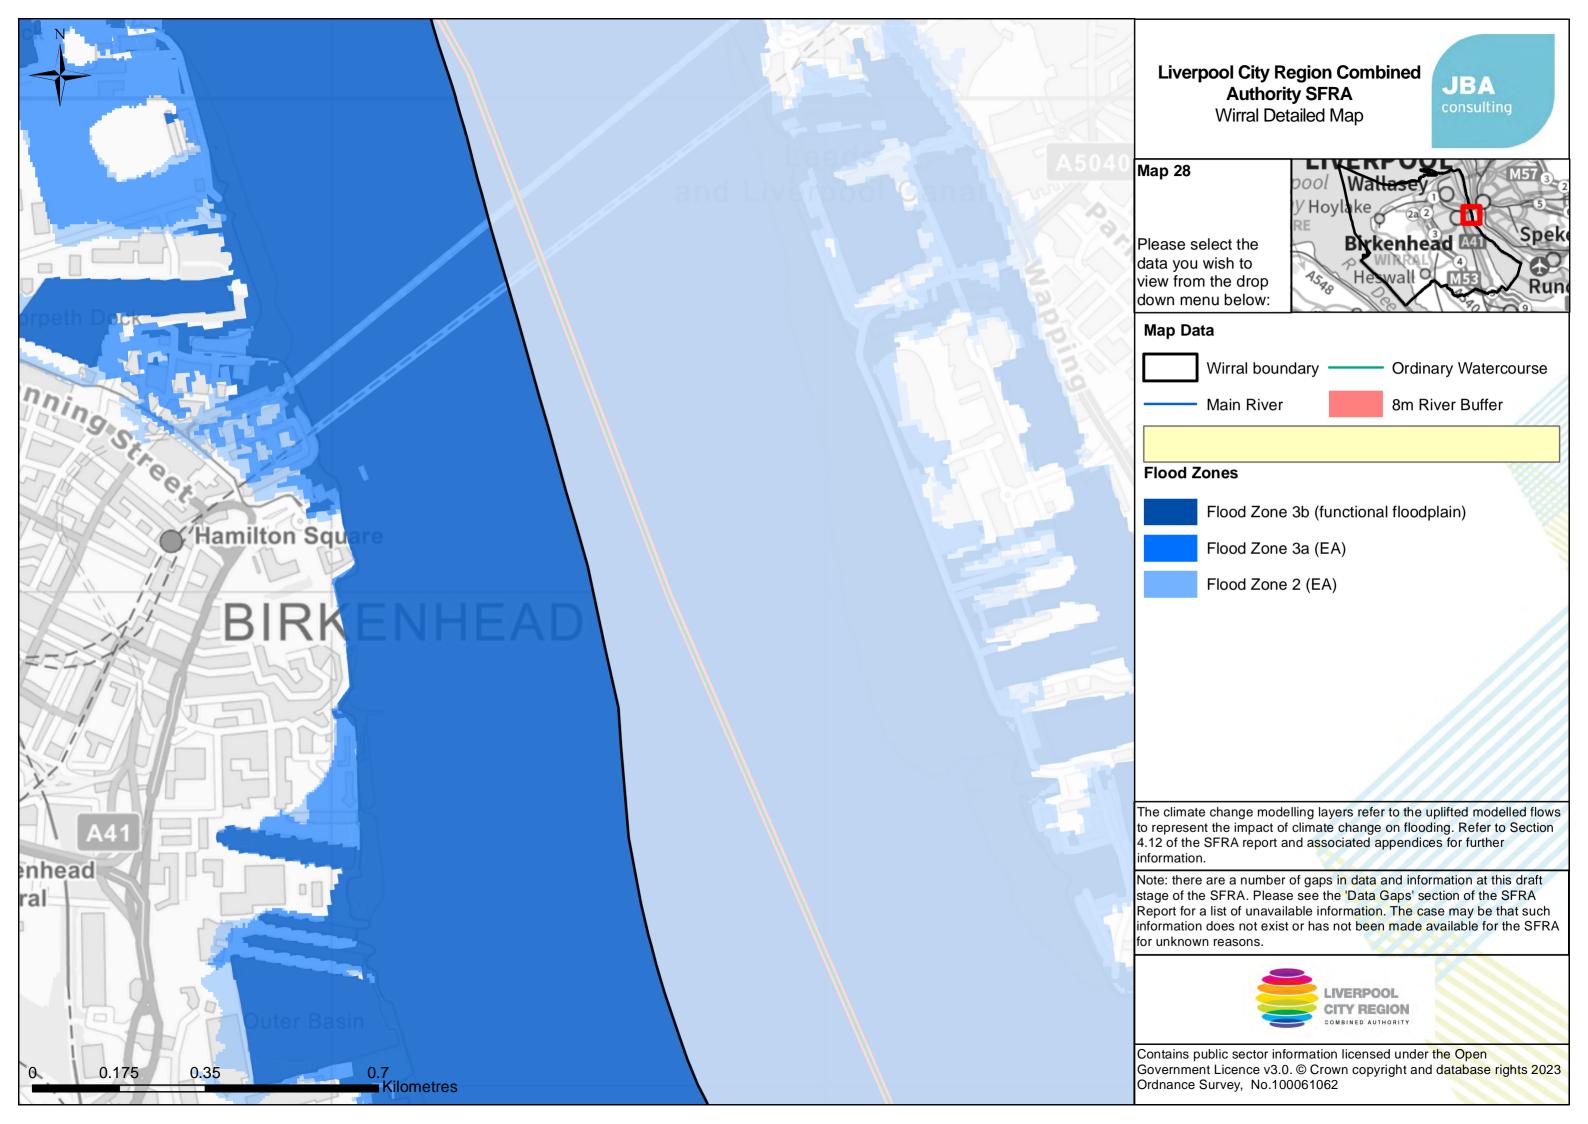

## **Liverpool City Region Combined** Authority SFRA - Index Map

JBA

Index Grid Tile

Wirral Boundary

- Main River
- Flood Zone 3 (EA)
- Flood Zone 2 (EA)
- Water Company Boundary

Contains public sector information licensed under the Open Government Licence v3.0. Contains OS data Crown copyright and database right Ordnance Survey No. 100061062