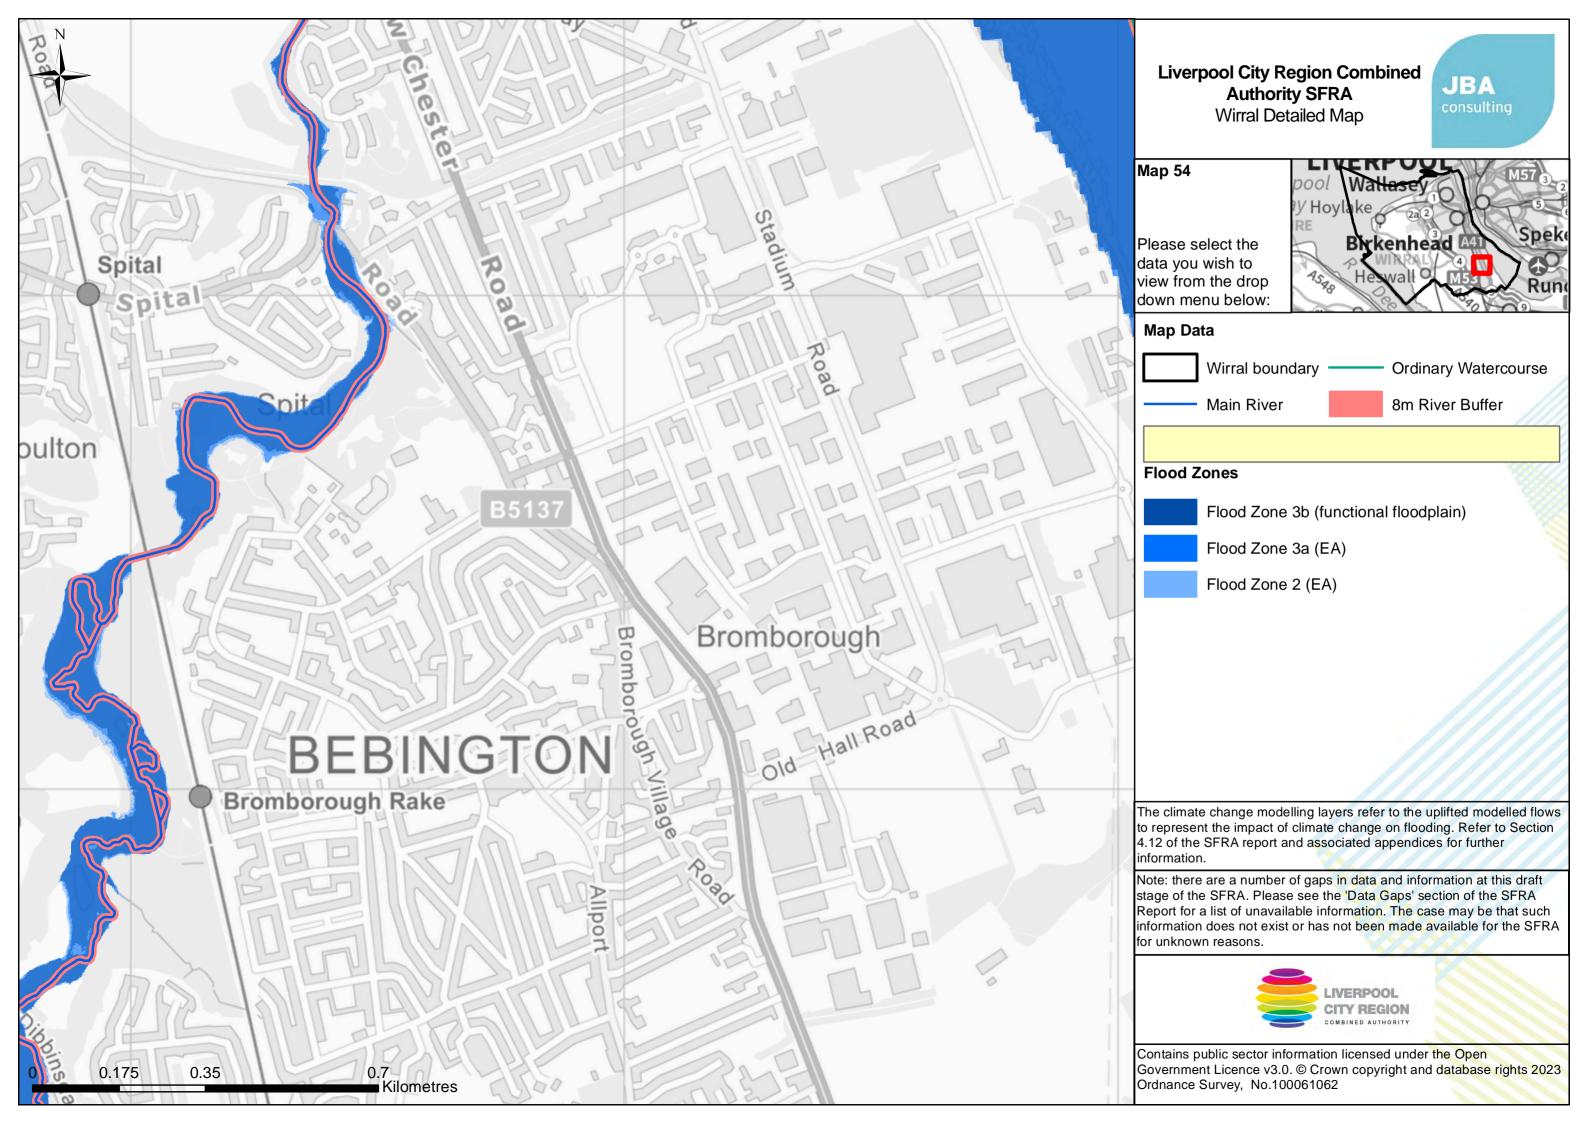

## **Liverpool City Region Combined** Authority SFRA - Index Map

JBA

Index Grid Tile

Wirral Boundary

- Main River
- Flood Zone 3 (EA)
- Flood Zone 2 (EA)
- Water Company Boundary

Contains public sector information licensed under the Open Government Licence v3.0. Contains OS data Crown copyright and database right Ordnance Survey No. 100061062