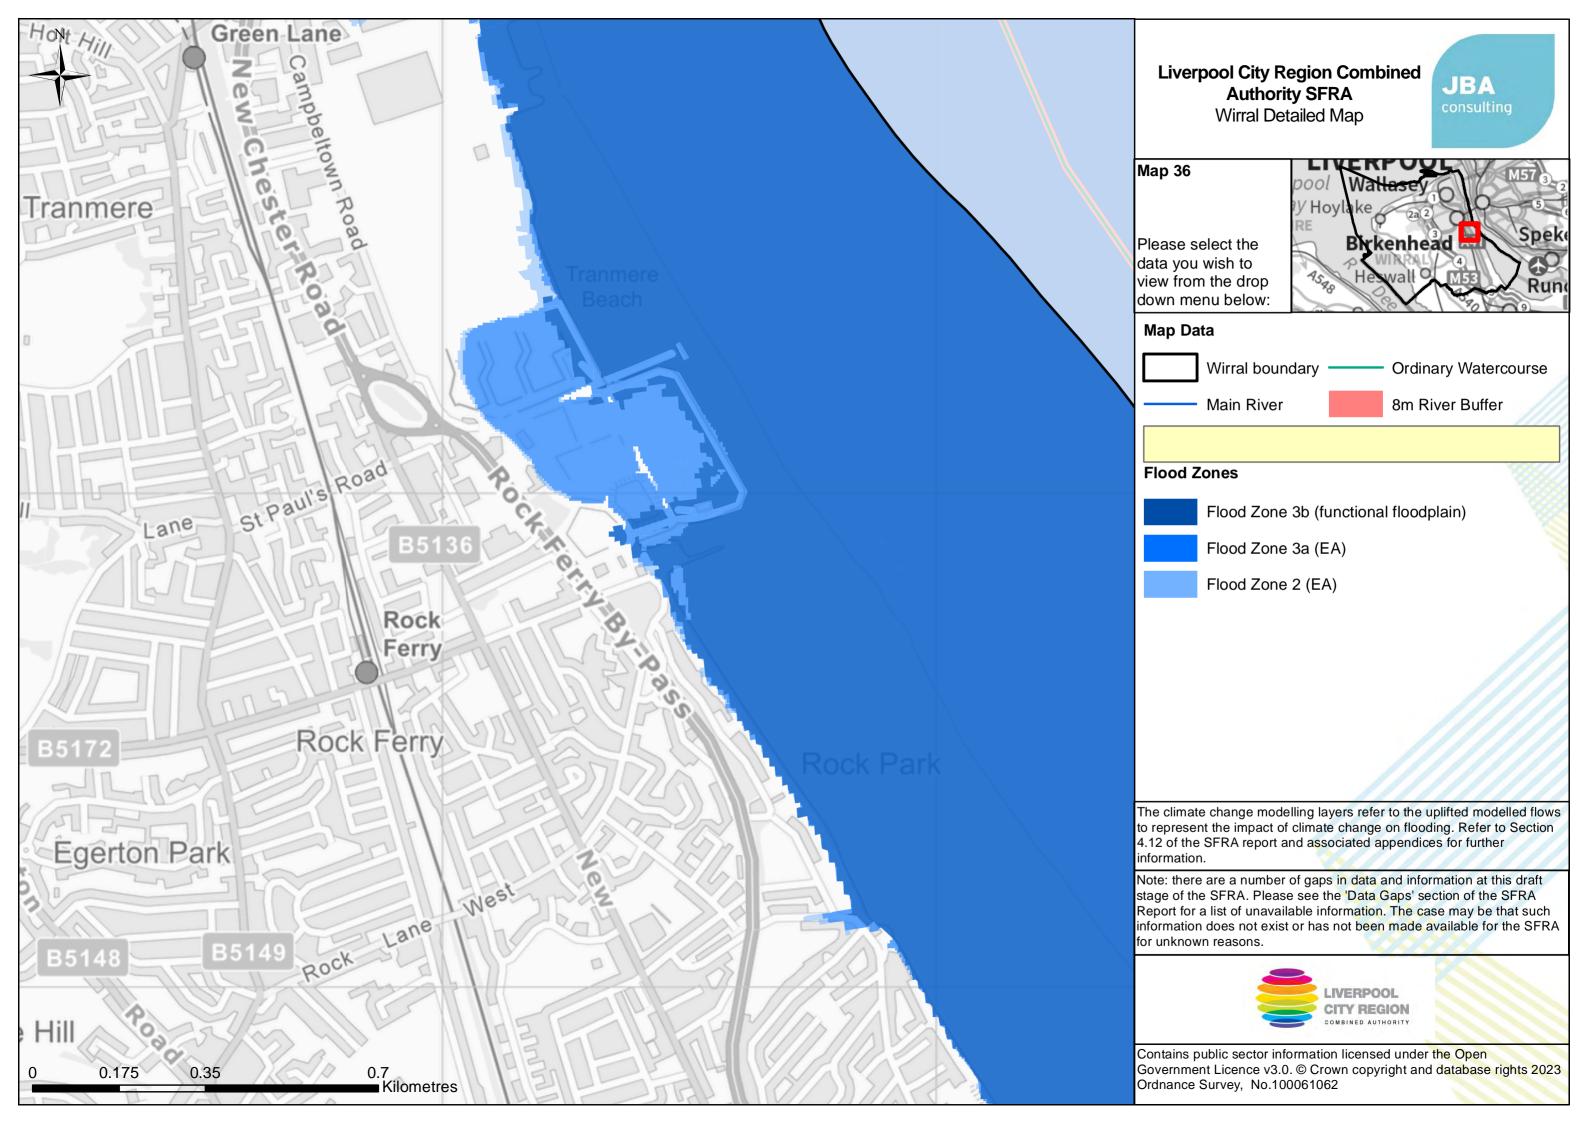

## **Liverpool City Region Combined** Authority SFRA - Index Map

JBA

Index Grid Tile

Wirral Boundary

- Main River
- Flood Zone 3 (EA)
- Flood Zone 2 (EA)
- Water Company Boundary

Contains public sector information licensed under the Open Government Licence v3.0. Contains OS data Crown copyright and database right Ordnance Survey No. 100061062