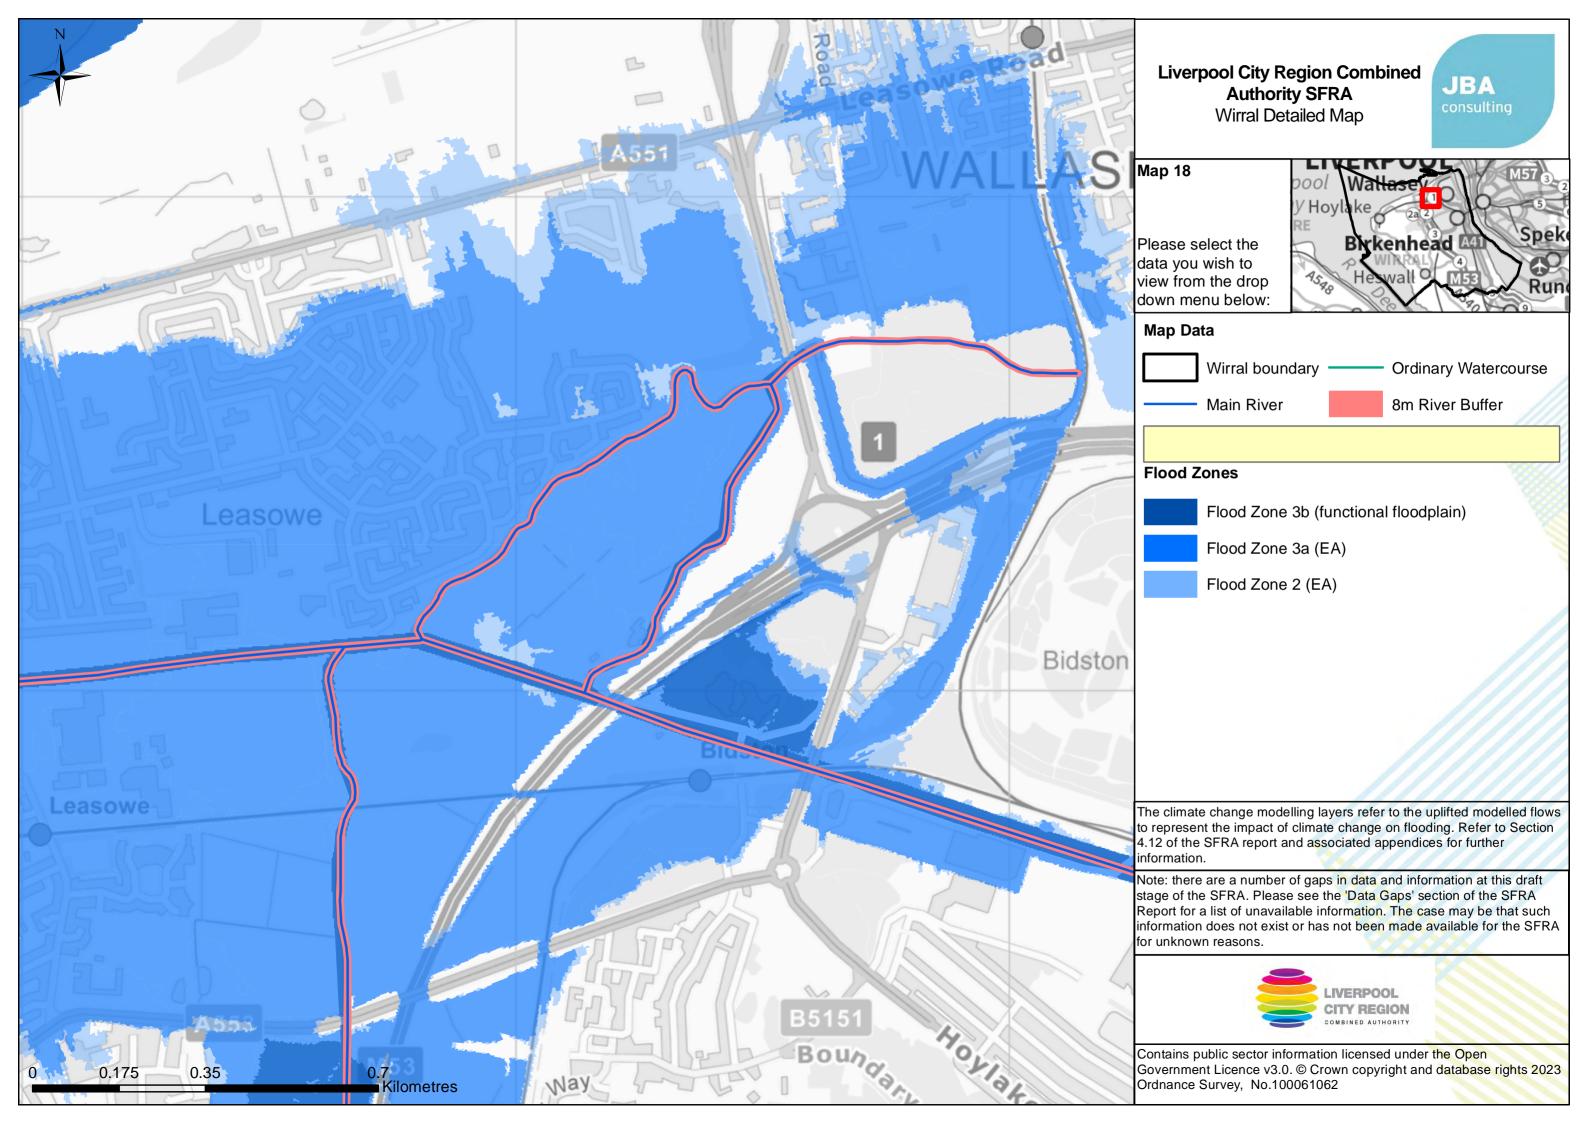

|                                | Liver<br>Map 13                                                                                                                  |
|--------------------------------|----------------------------------------------------------------------------------------------------------------------------------|
|                                | Please s<br>data you<br>view fror<br>down me<br>Map Da<br>Flood Z                                                                |
| 0 0.175 0.35 0.7<br>Kilometres | The climat<br>to represe<br>4.12 of the<br>information<br>Note: there<br>stage of the<br>Report for<br>information<br>for unknow |