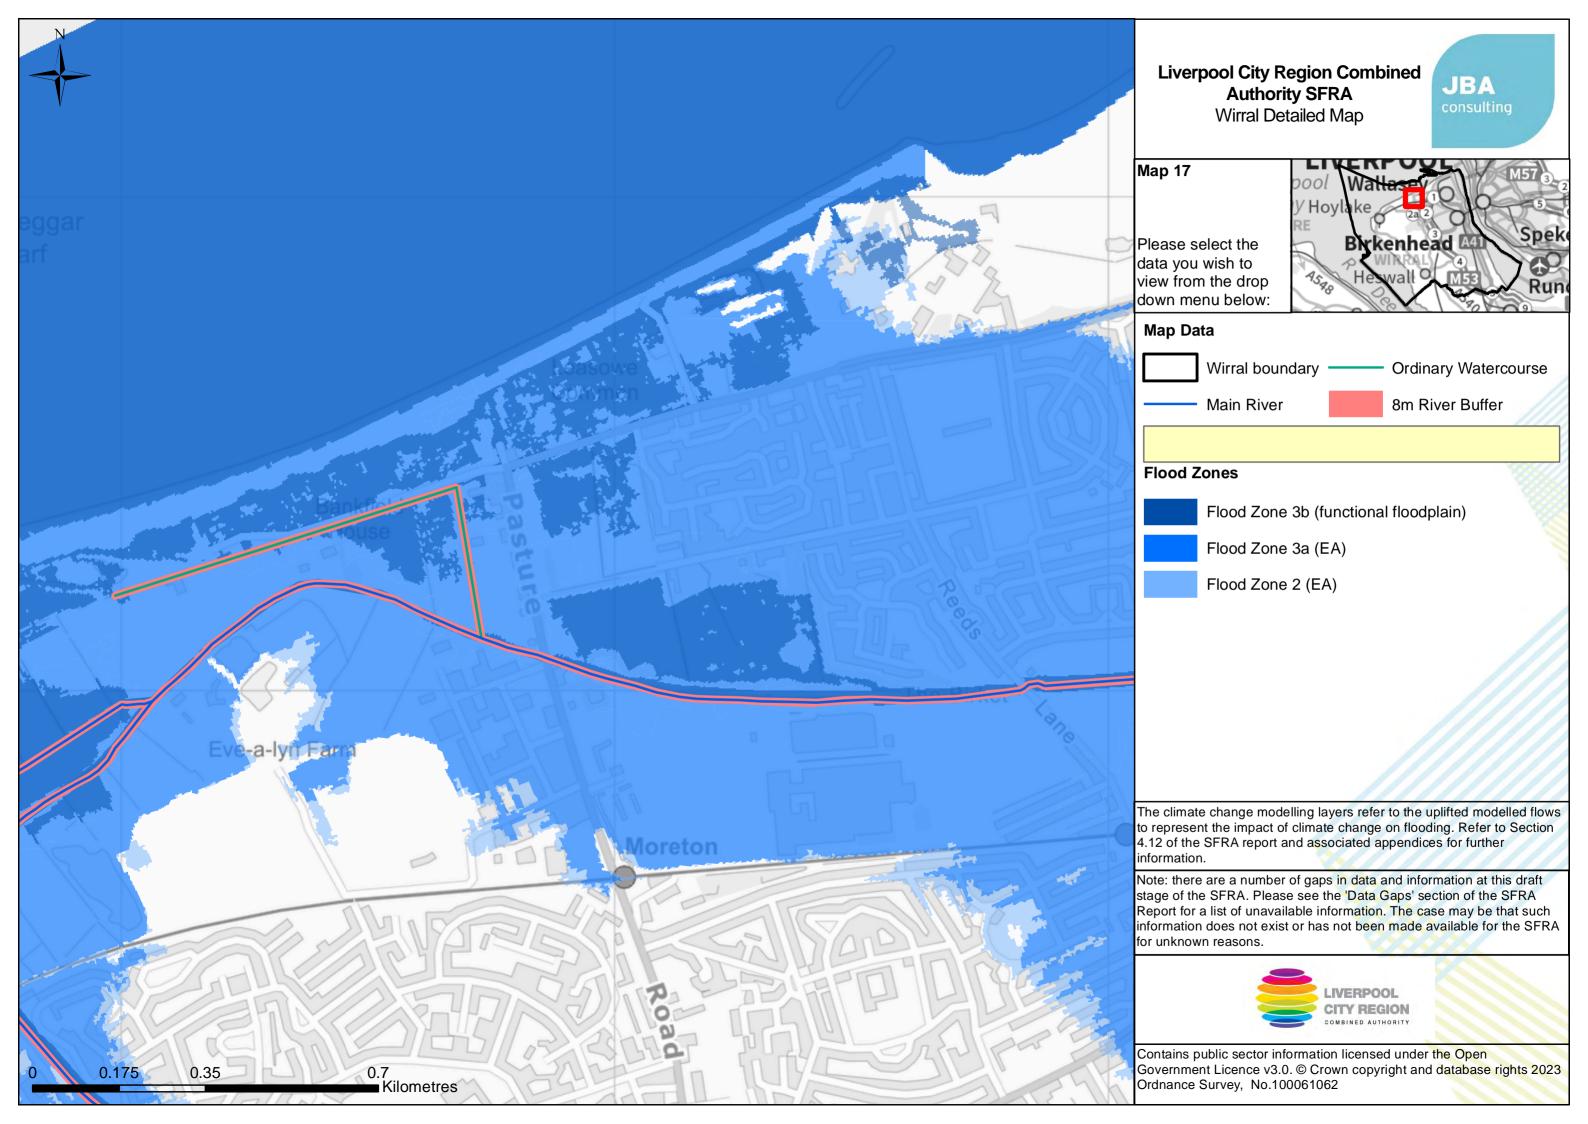

|                                | Liver<br>Map 13                                                                                                                  |
|--------------------------------|----------------------------------------------------------------------------------------------------------------------------------|
|                                | Please s<br>data you<br>view fror<br>down me<br>Map Da<br>Flood Z                                                                |
| 0 0.175 0.35 0.7<br>Kilometres | The climat<br>to represe<br>4.12 of the<br>information<br>Note: there<br>stage of the<br>Report for<br>information<br>for unknow |