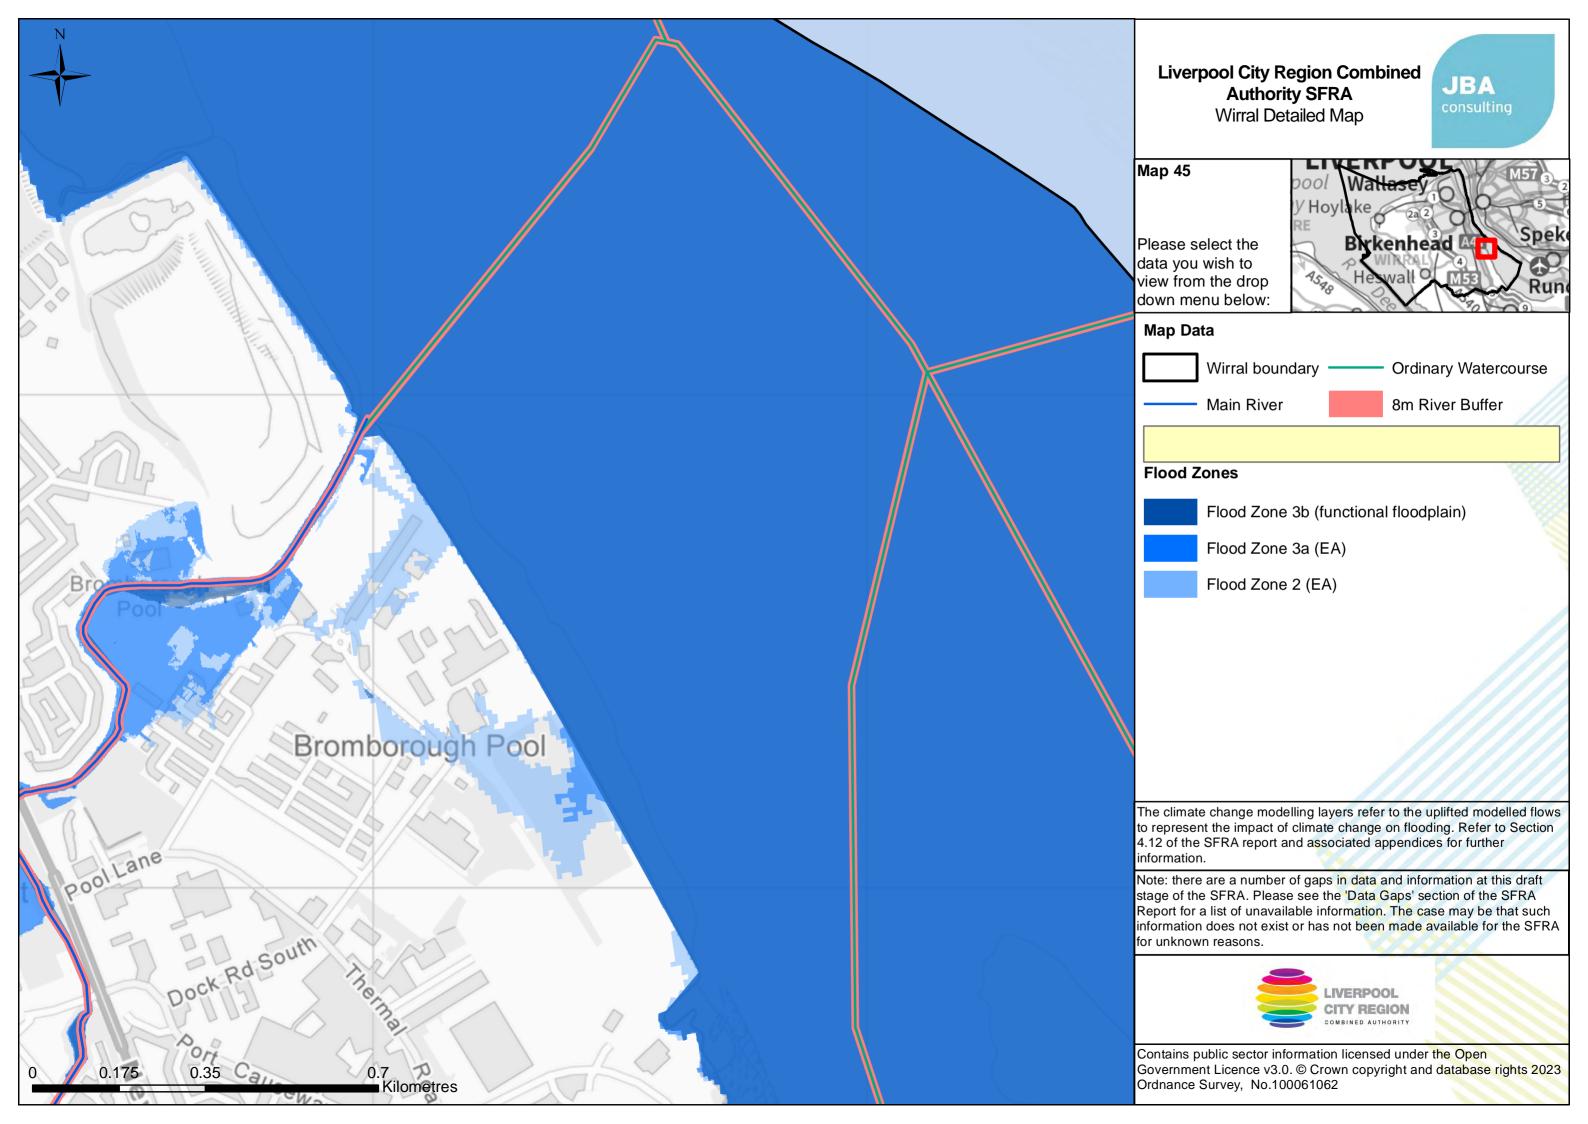

## **Liverpool City Region Combined** Authority SFRA - Index Map

JBA

Index Grid Tile

Wirral Boundary

- Main River
- Flood Zone 3 (EA)
- Flood Zone 2 (EA)
- Water Company Boundary

Contains public sector information licensed under the Open Government Licence v3.0. Contains OS data Crown copyright and database right Ordnance Survey No. 100061062