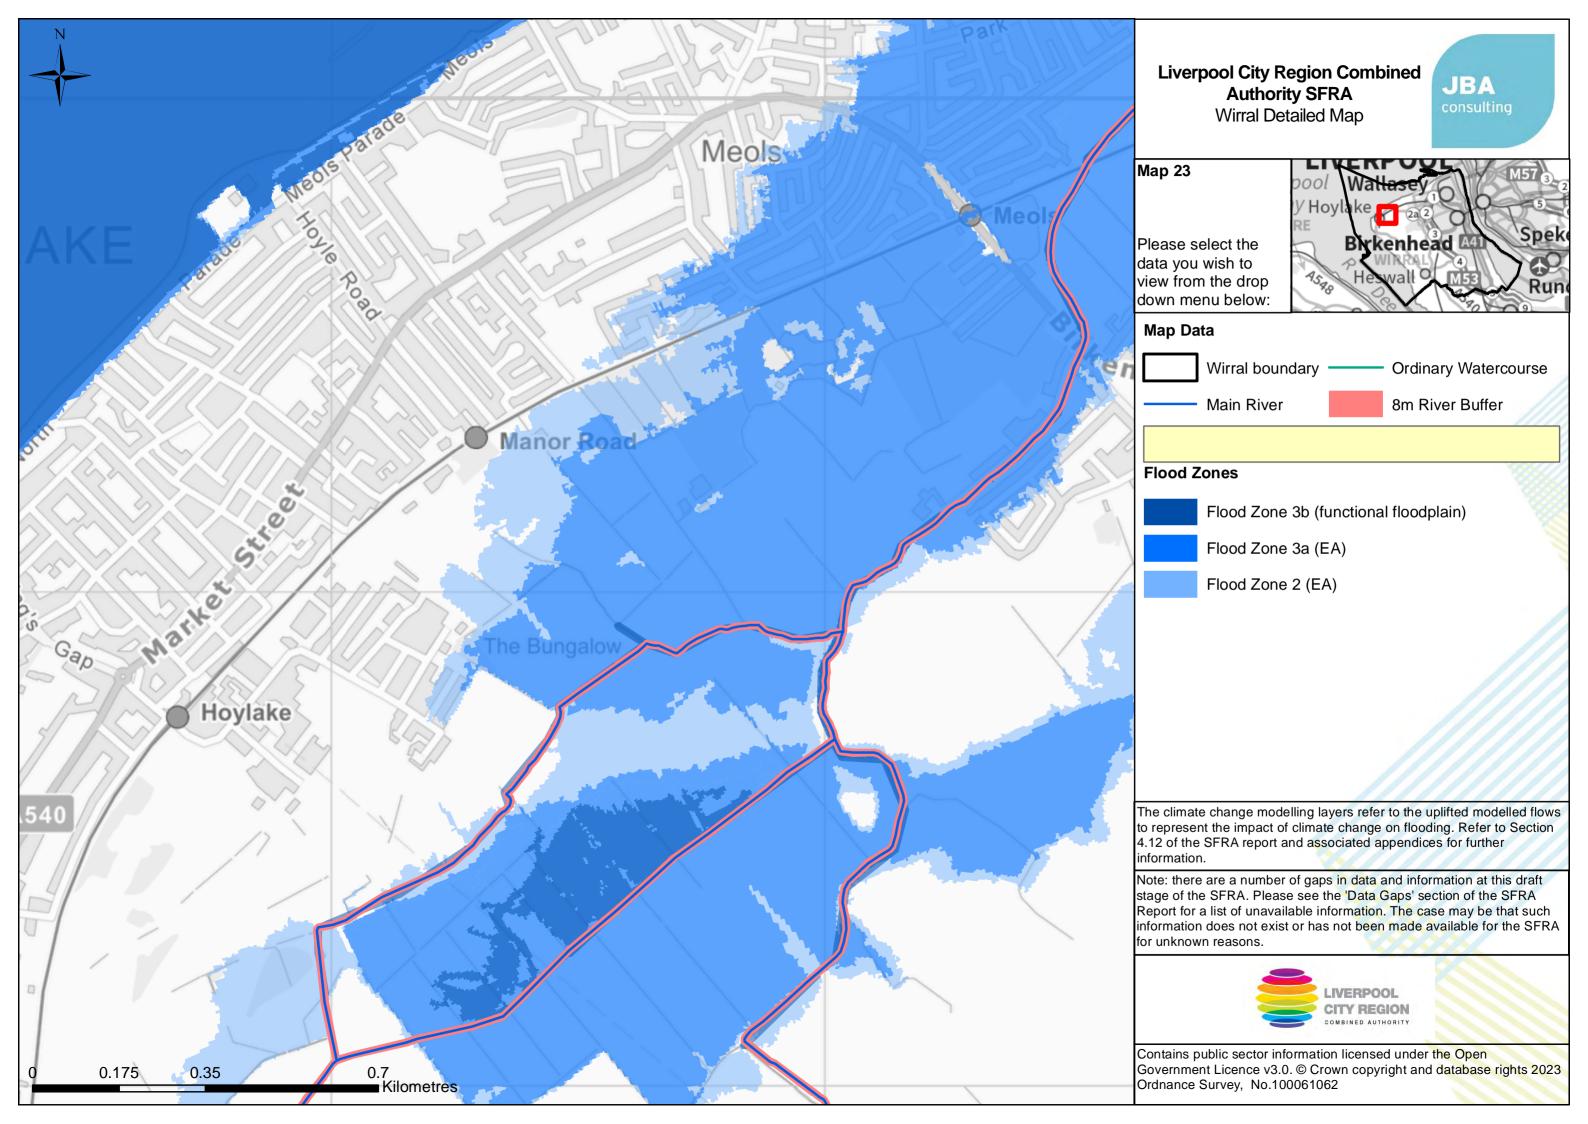

|

















|                                | Liver<br>Map 13                                                                                                                  |
|--------------------------------|----------------------------------------------------------------------------------------------------------------------------------|
|                                | Please s<br>data you<br>view fror<br>down me<br>Map Da<br>Flood Z                                                                |
| 0 0.175 0.35 0.7<br>Kilometres | The climat<br>to represe<br>4.12 of the<br>information<br>Note: there<br>stage of the<br>Report for<br>information<br>for unknow |