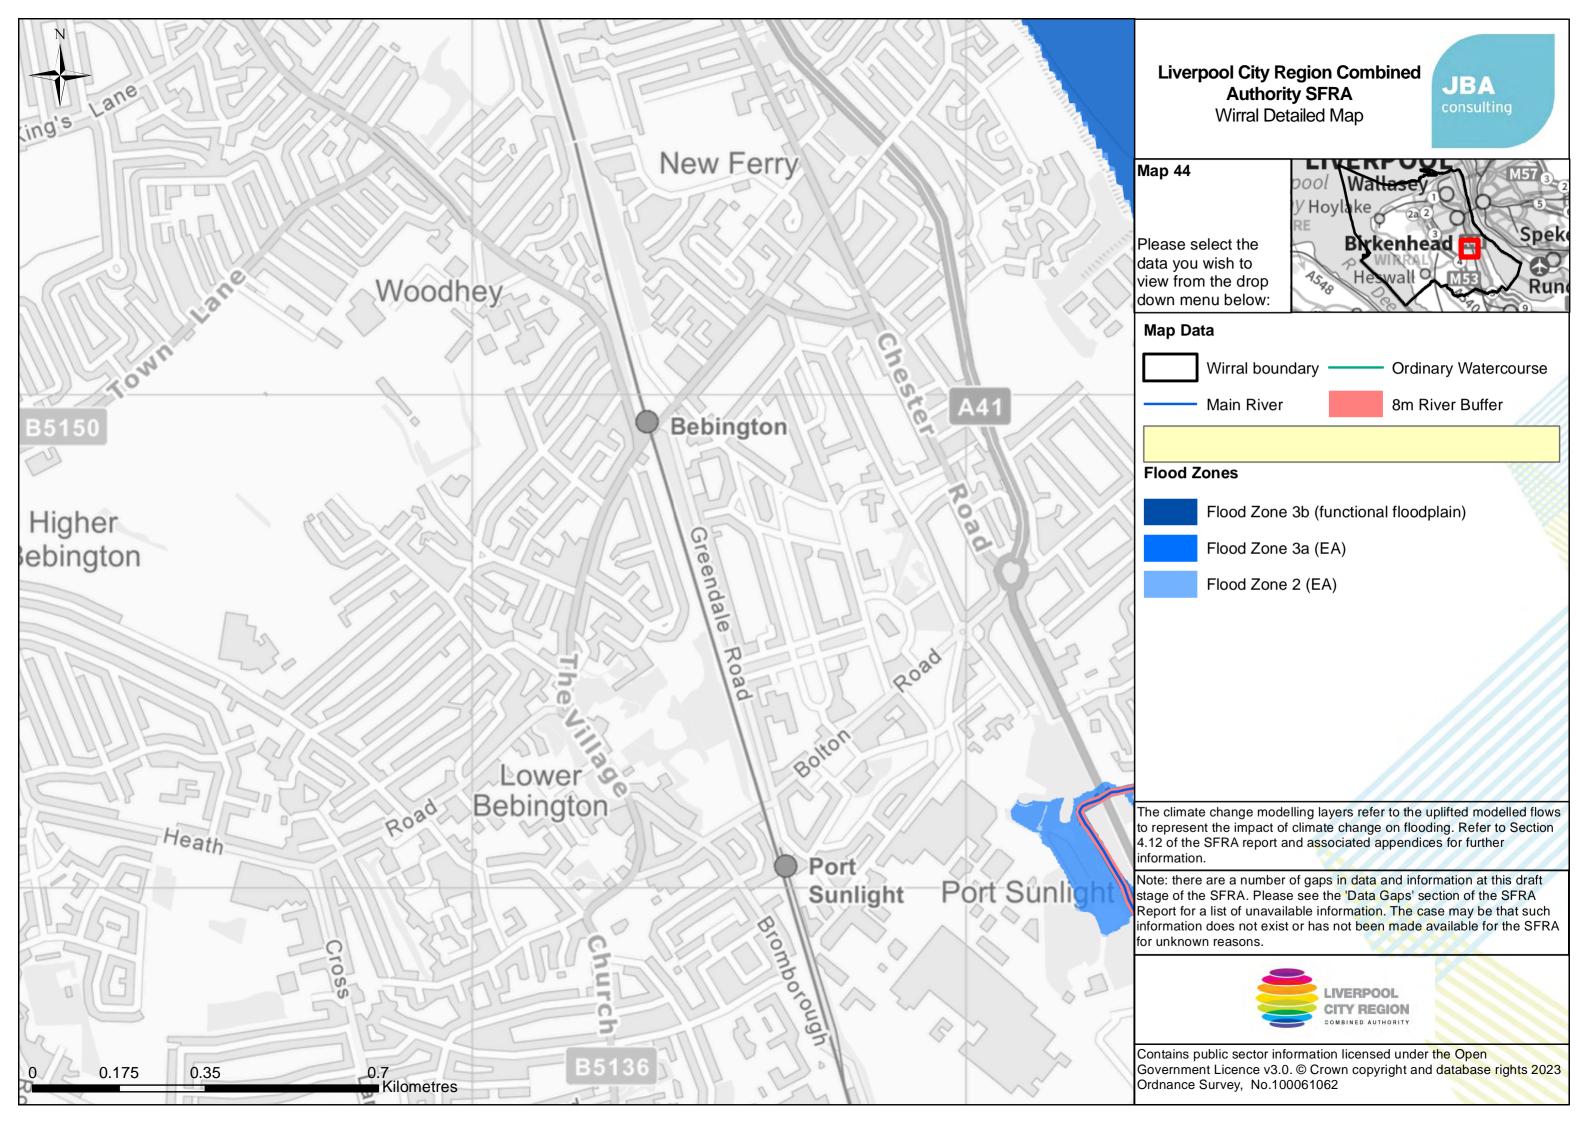

## **Liverpool City Region Combined** Authority SFRA - Index Map

JBA

Index Grid Tile

Wirral Boundary

- Main River
- Flood Zone 3 (EA)
- Flood Zone 2 (EA)
- Water Company Boundary

Contains public sector information licensed under the Open Government Licence v3.0. Contains OS data Crown copyright and database right Ordnance Survey No. 100061062