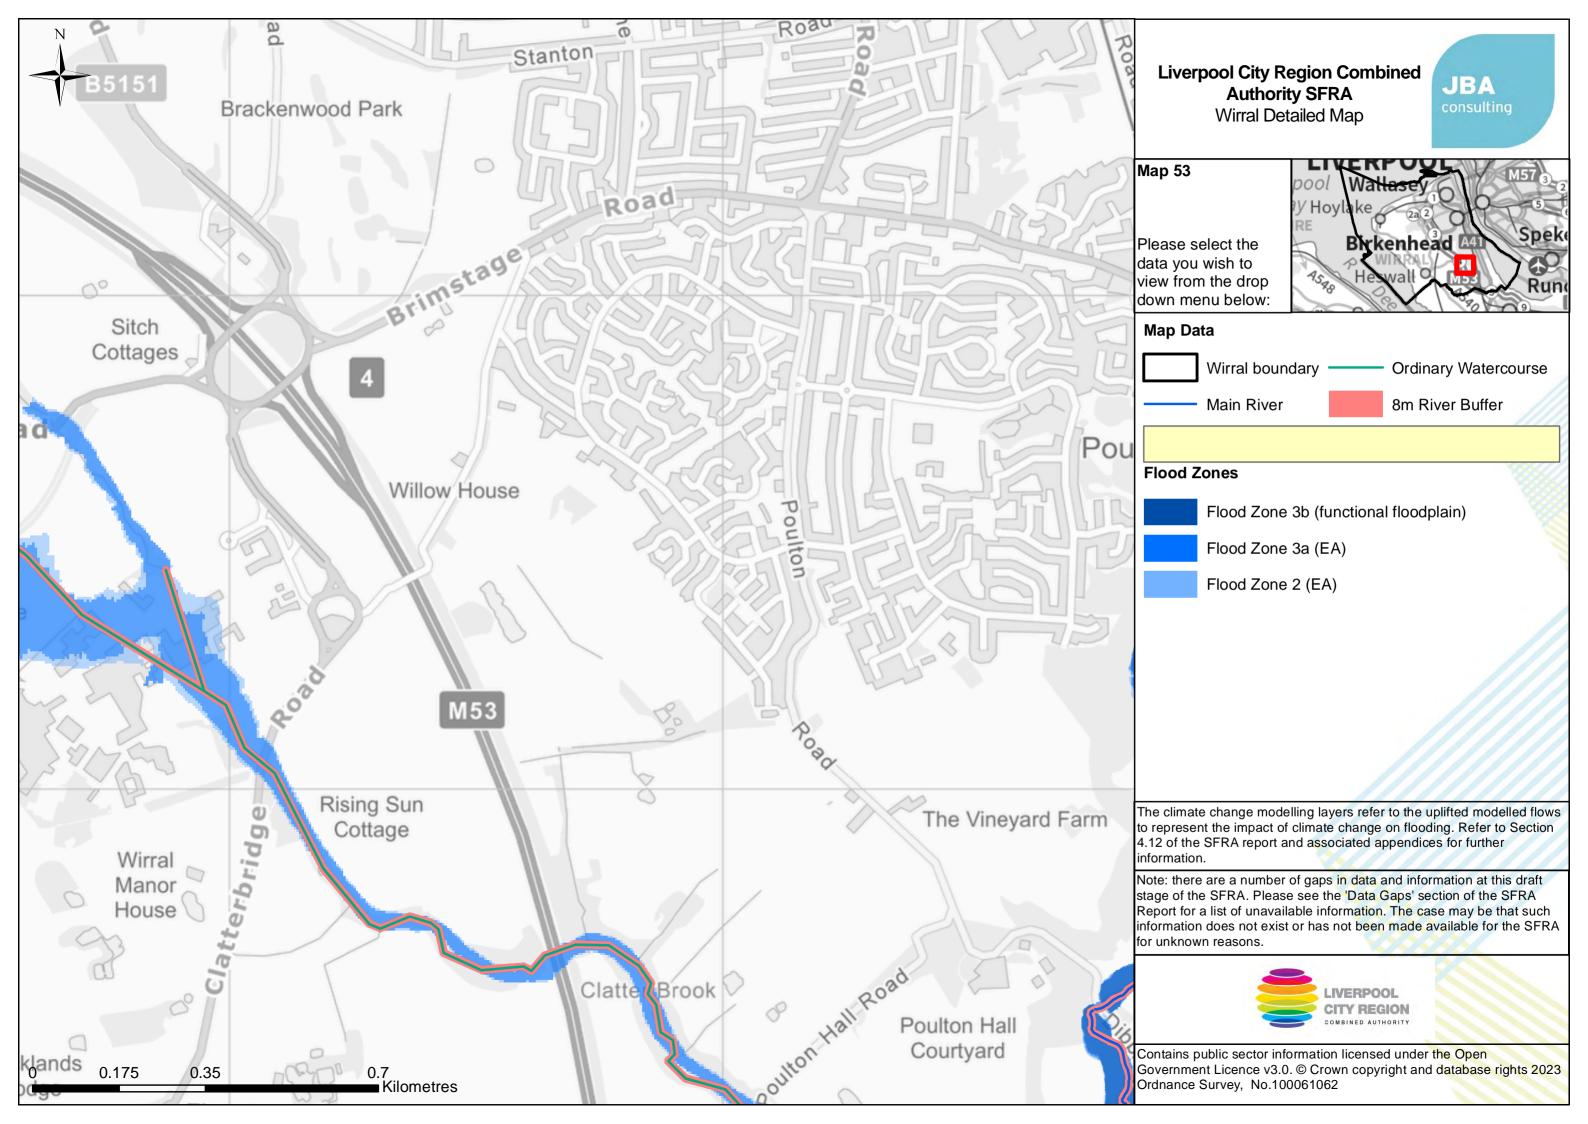

## **Liverpool City Region Combined** Authority SFRA - Index Map

JBA

Index Grid Tile

Wirral Boundary

- Main River
- Flood Zone 3 (EA)
- Flood Zone 2 (EA)
- Water Company Boundary

Contains public sector information licensed under the Open Government Licence v3.0. Contains OS data Crown copyright and database right Ordnance Survey No. 100061062