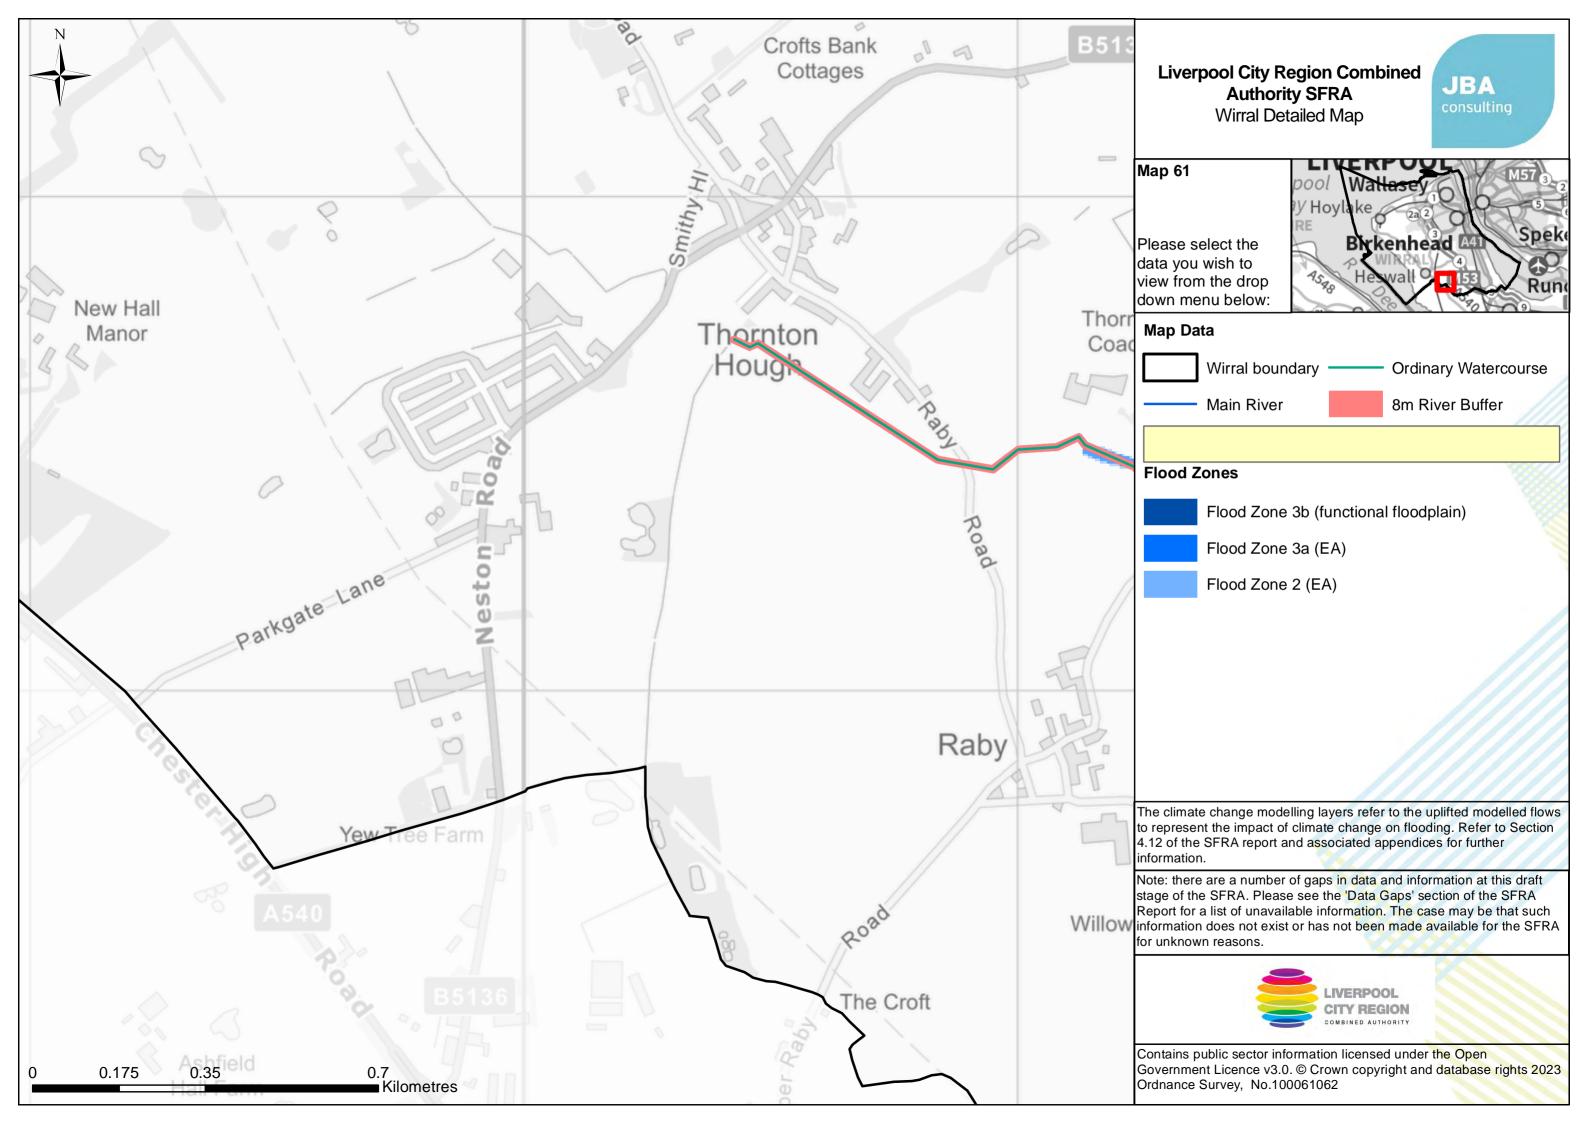

## **Liverpool City Region Combined** Authority SFRA - Index Map

JBA

Index Grid Tile

Wirral Boundary

- Main River
- Flood Zone 3 (EA)
- Flood Zone 2 (EA)
- Water Company Boundary

Contains public sector information licensed under the Open Government Licence v3.0. Contains OS data Crown copyright and database right Ordnance Survey No. 100061062