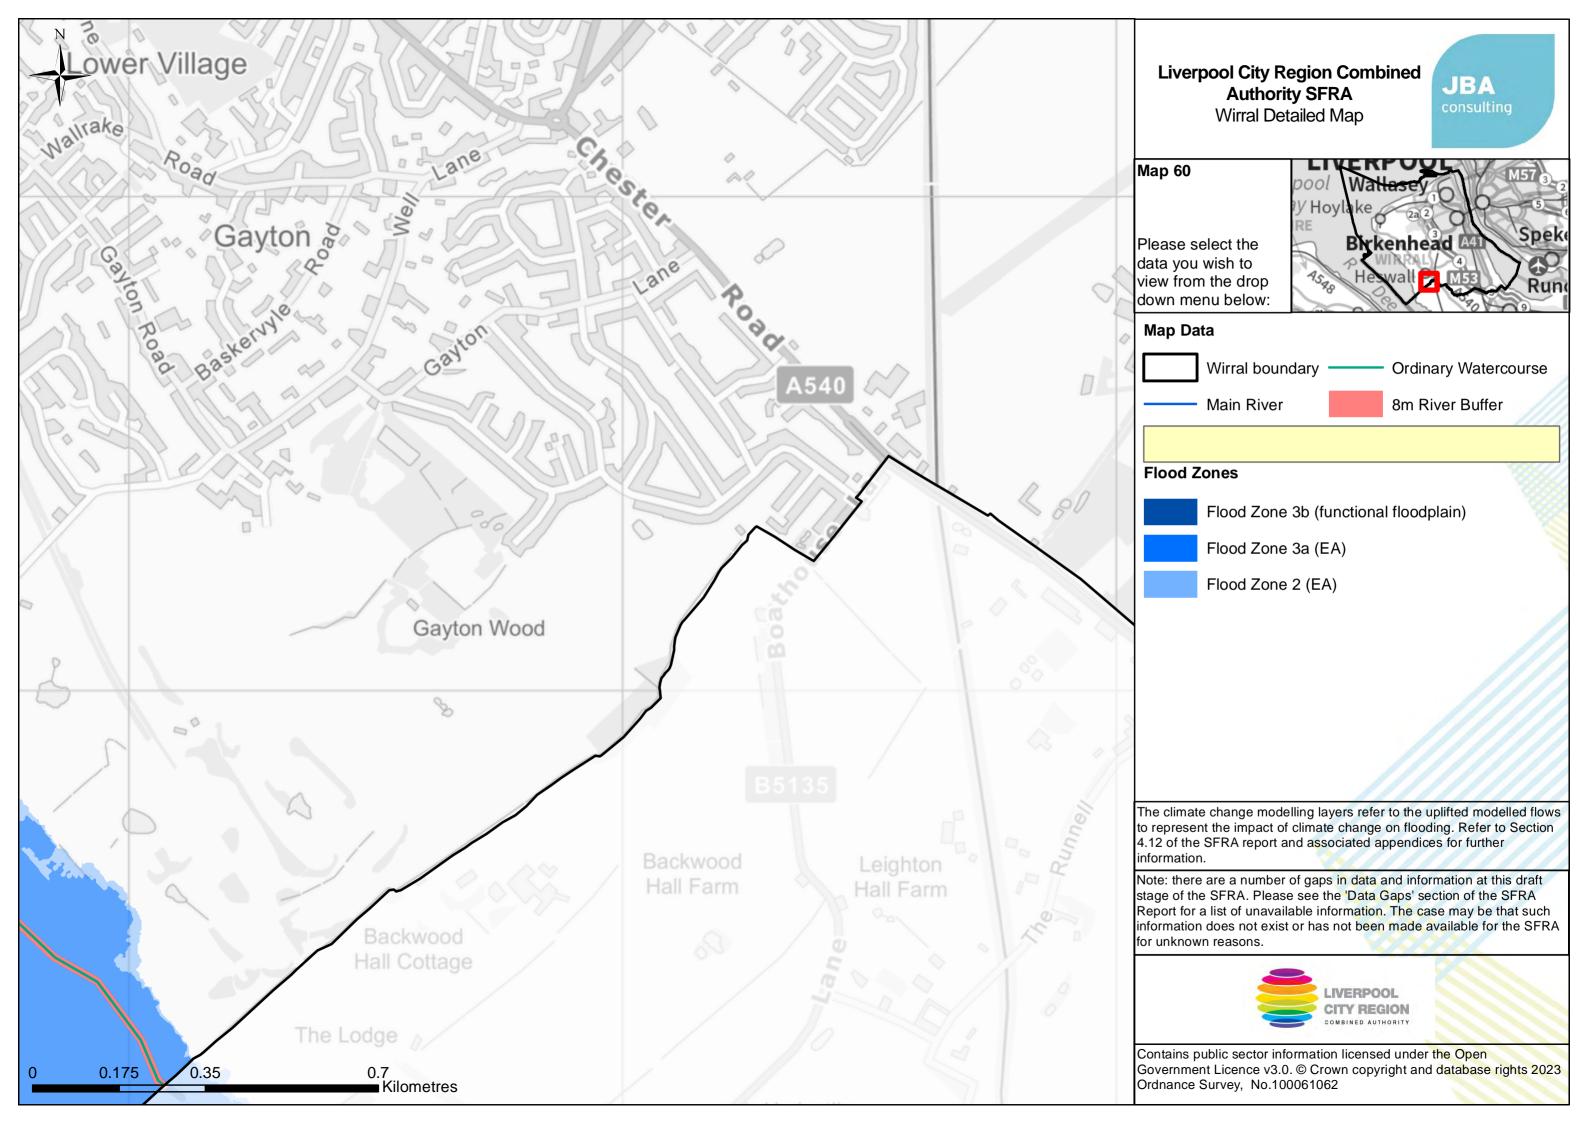

## **Liverpool City Region Combined** Authority SFRA - Index Map

JBA

Index Grid Tile

Wirral Boundary

- Main River
- Flood Zone 3 (EA)
- Flood Zone 2 (EA)
- Water Company Boundary

Contains public sector information licensed under the Open Government Licence v3.0. Contains OS data Crown copyright and database right Ordnance Survey No. 100061062