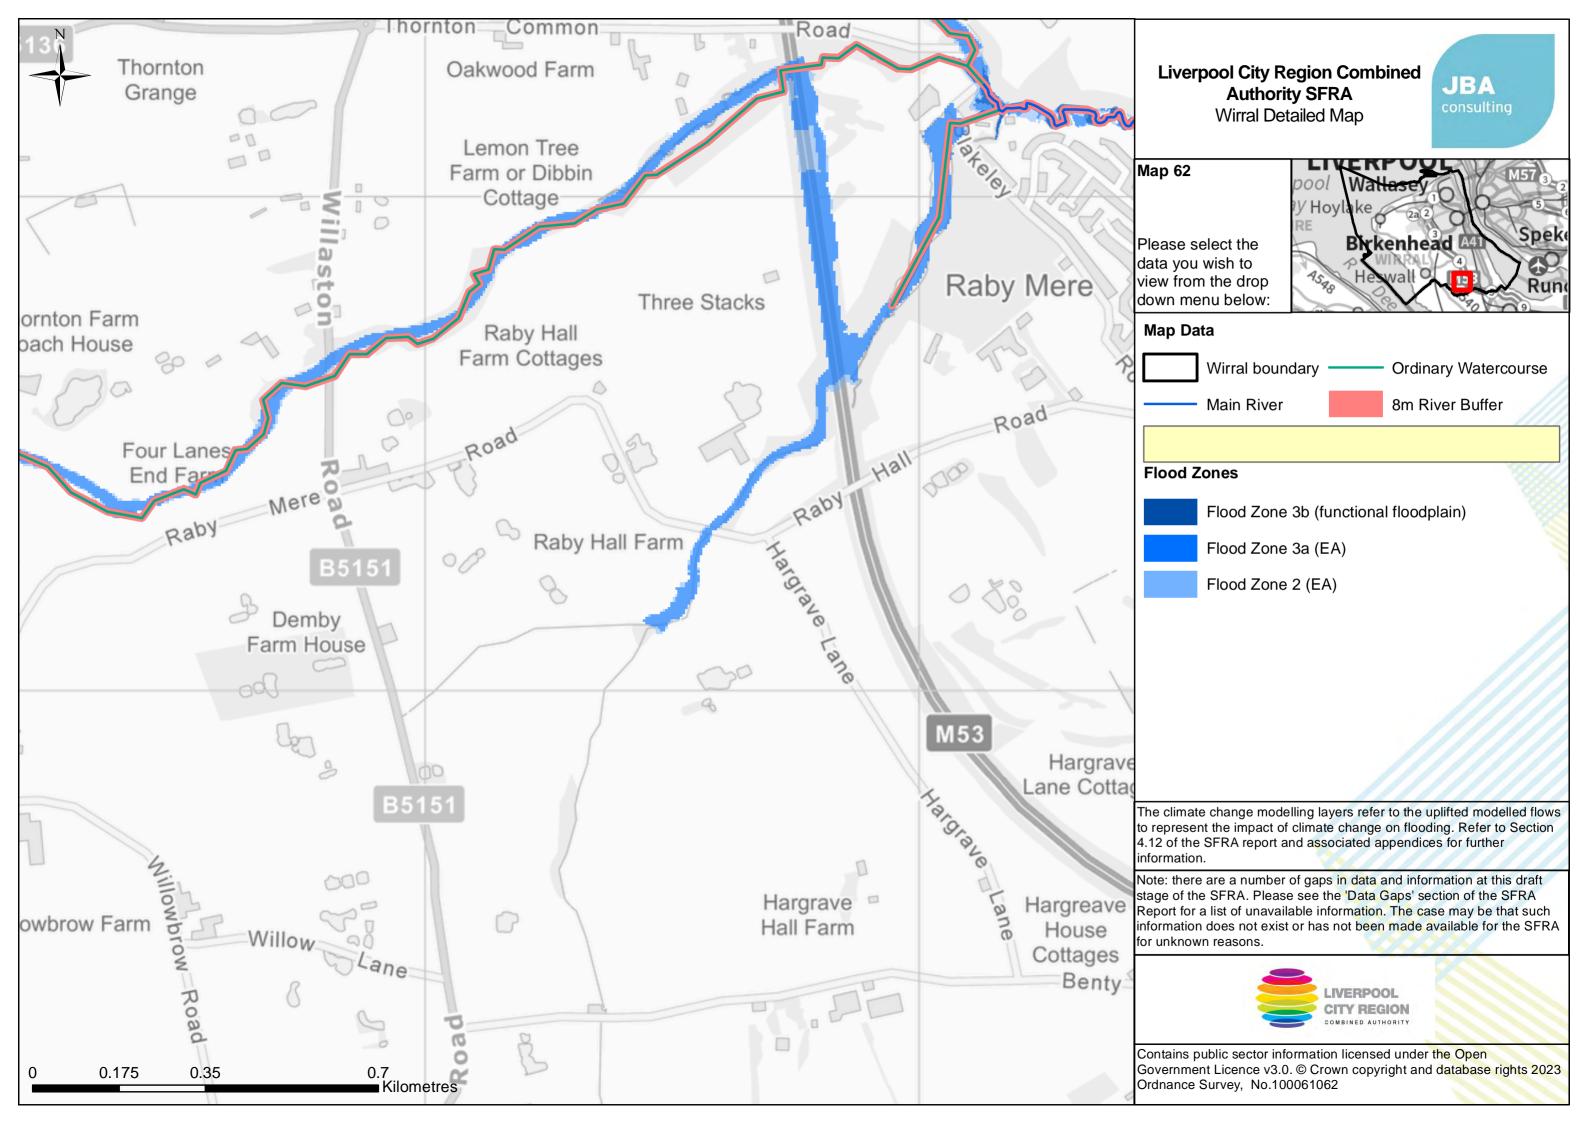

## **Liverpool City Region Combined** Authority SFRA - Index Map

JBA

Index Grid Tile

Wirral Boundary

- Main River
- Flood Zone 3 (EA)
- Flood Zone 2 (EA)
- Water Company Boundary

Contains public sector information licensed under the Open Government Licence v3.0. Contains OS data Crown copyright and database right Ordnance Survey No. 100061062