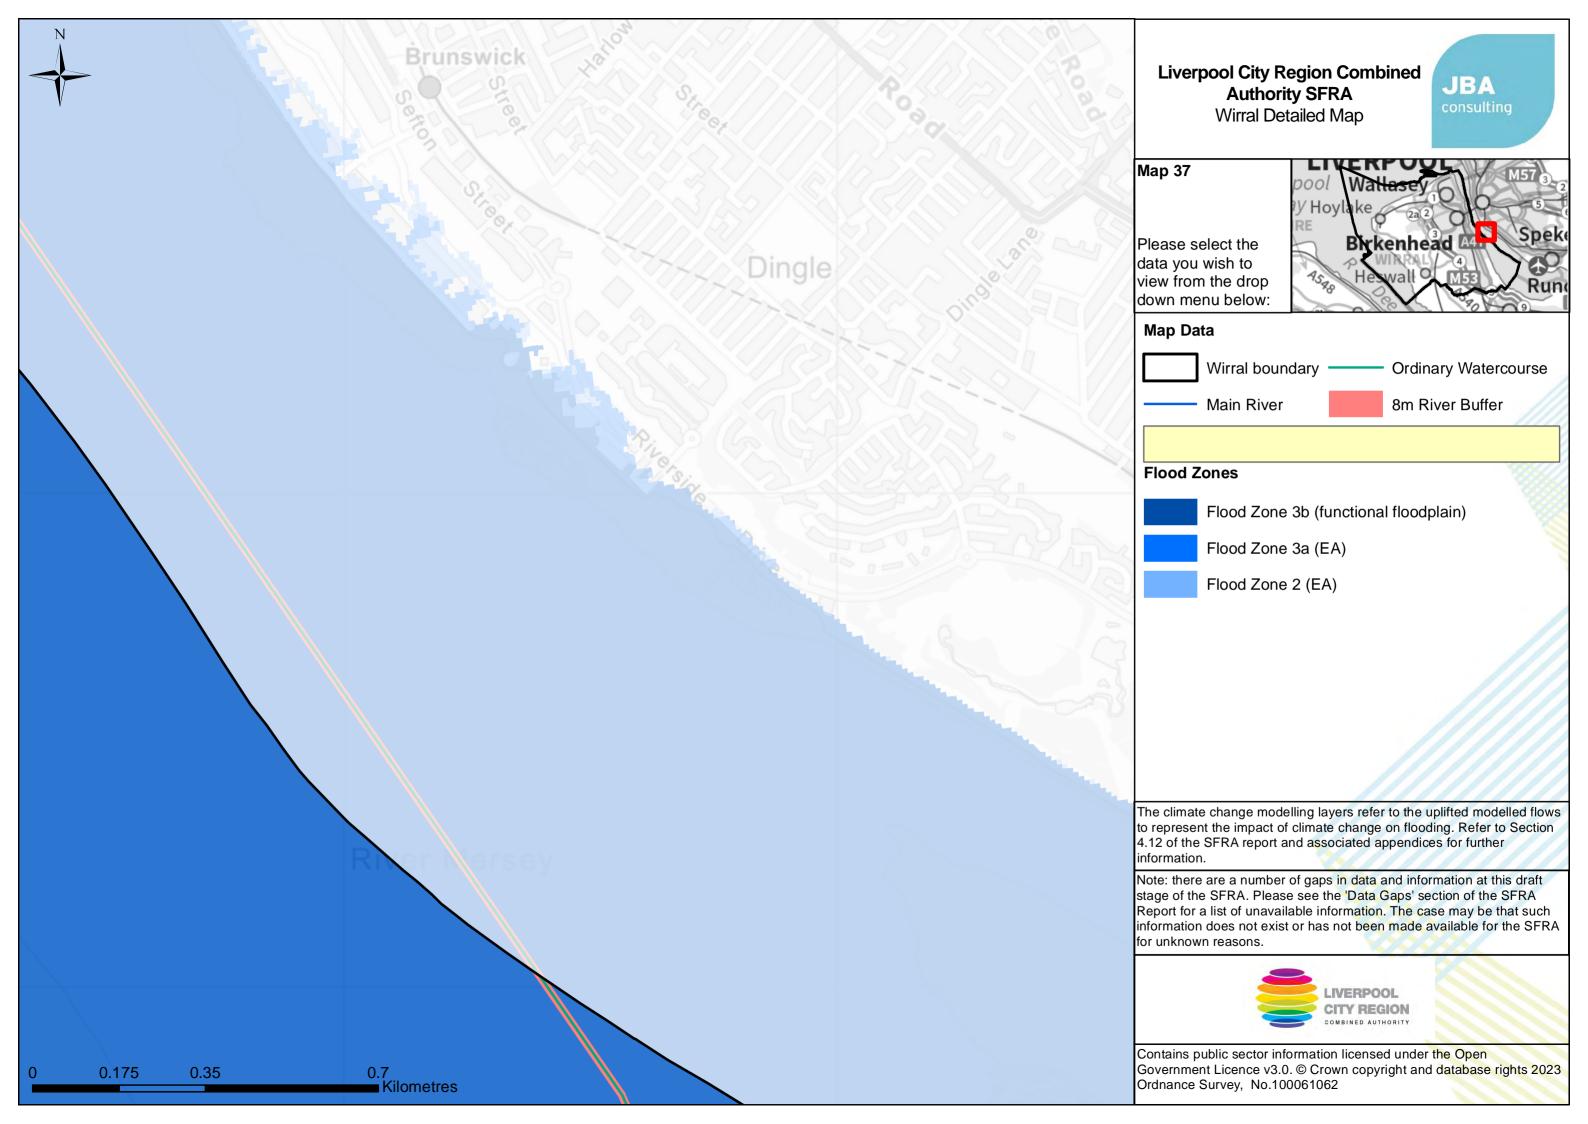

## **Liverpool City Region Combined** Authority SFRA - Index Map

JBA

Index Grid Tile

Wirral Boundary

- Main River
- Flood Zone 3 (EA)
- Flood Zone 2 (EA)
- Water Company Boundary

Contains public sector information licensed under the Open Government Licence v3.0. Contains OS data Crown copyright and database right Ordnance Survey No. 100061062