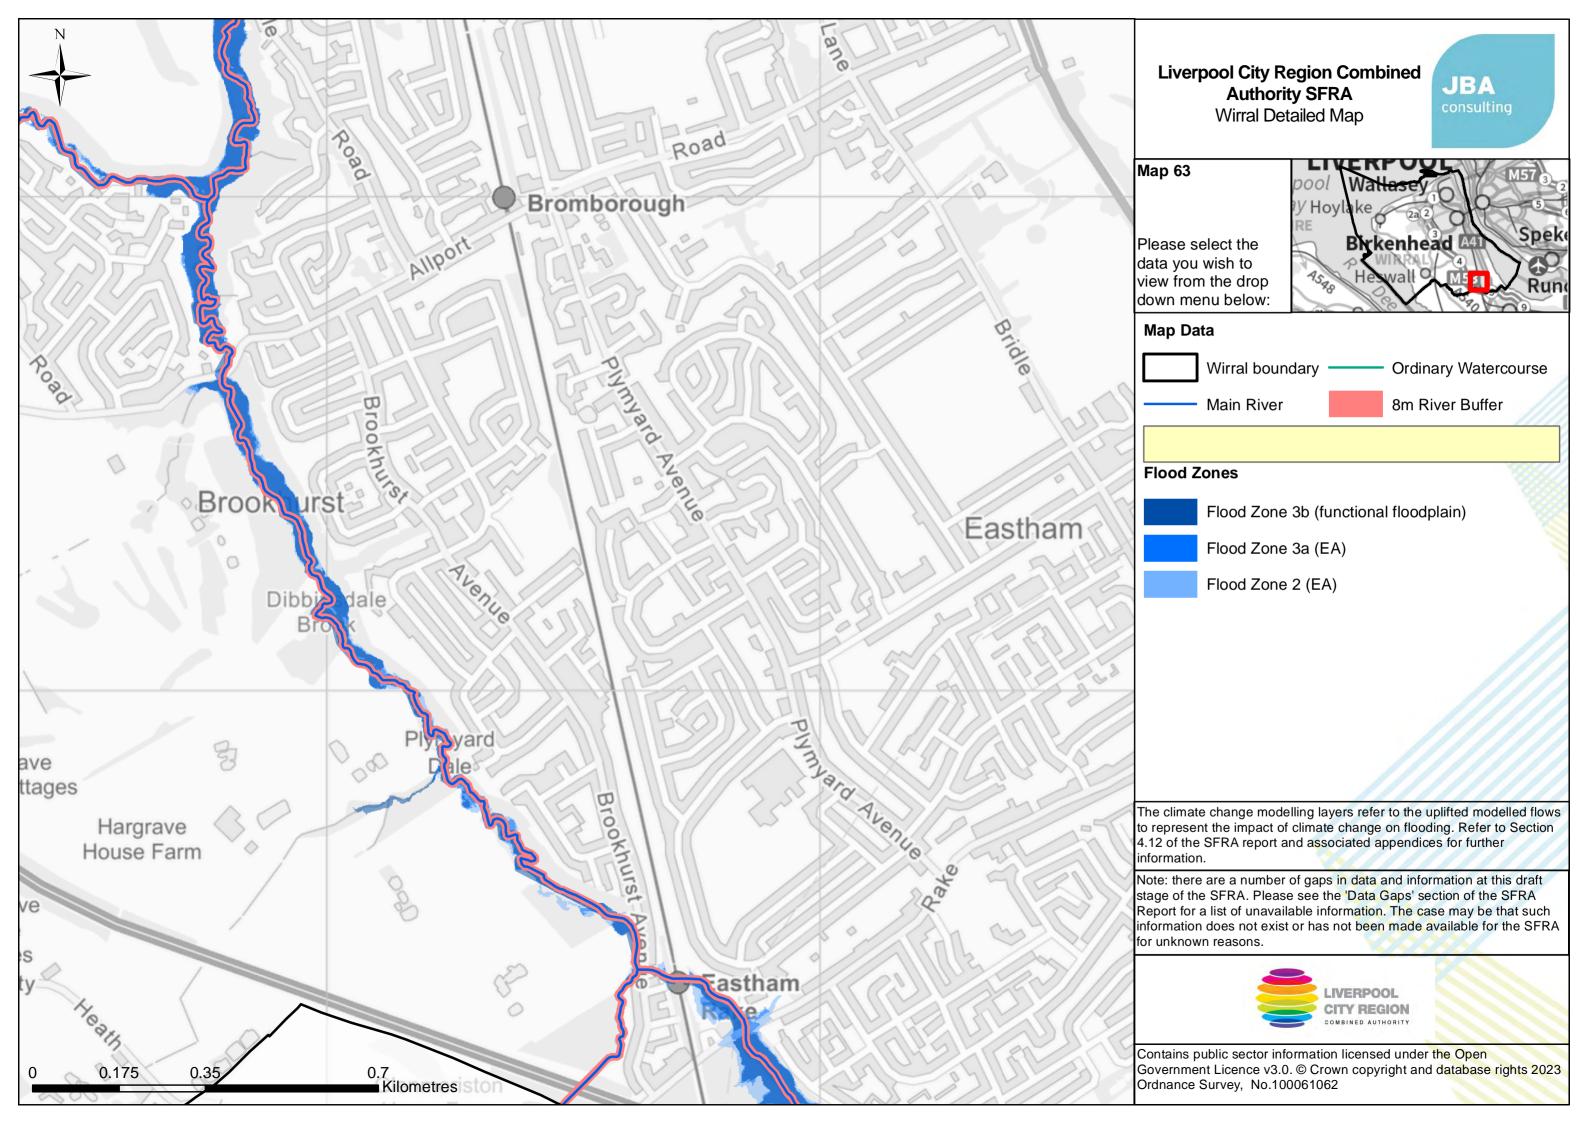

## **Liverpool City Region Combined** Authority SFRA - Index Map

JBA

Index Grid Tile

Wirral Boundary

- Main River
- Flood Zone 3 (EA)
- Flood Zone 2 (EA)
- Water Company Boundary

Contains public sector information licensed under the Open Government Licence v3.0. Contains OS data Crown copyright and database right Ordnance Survey No. 100061062