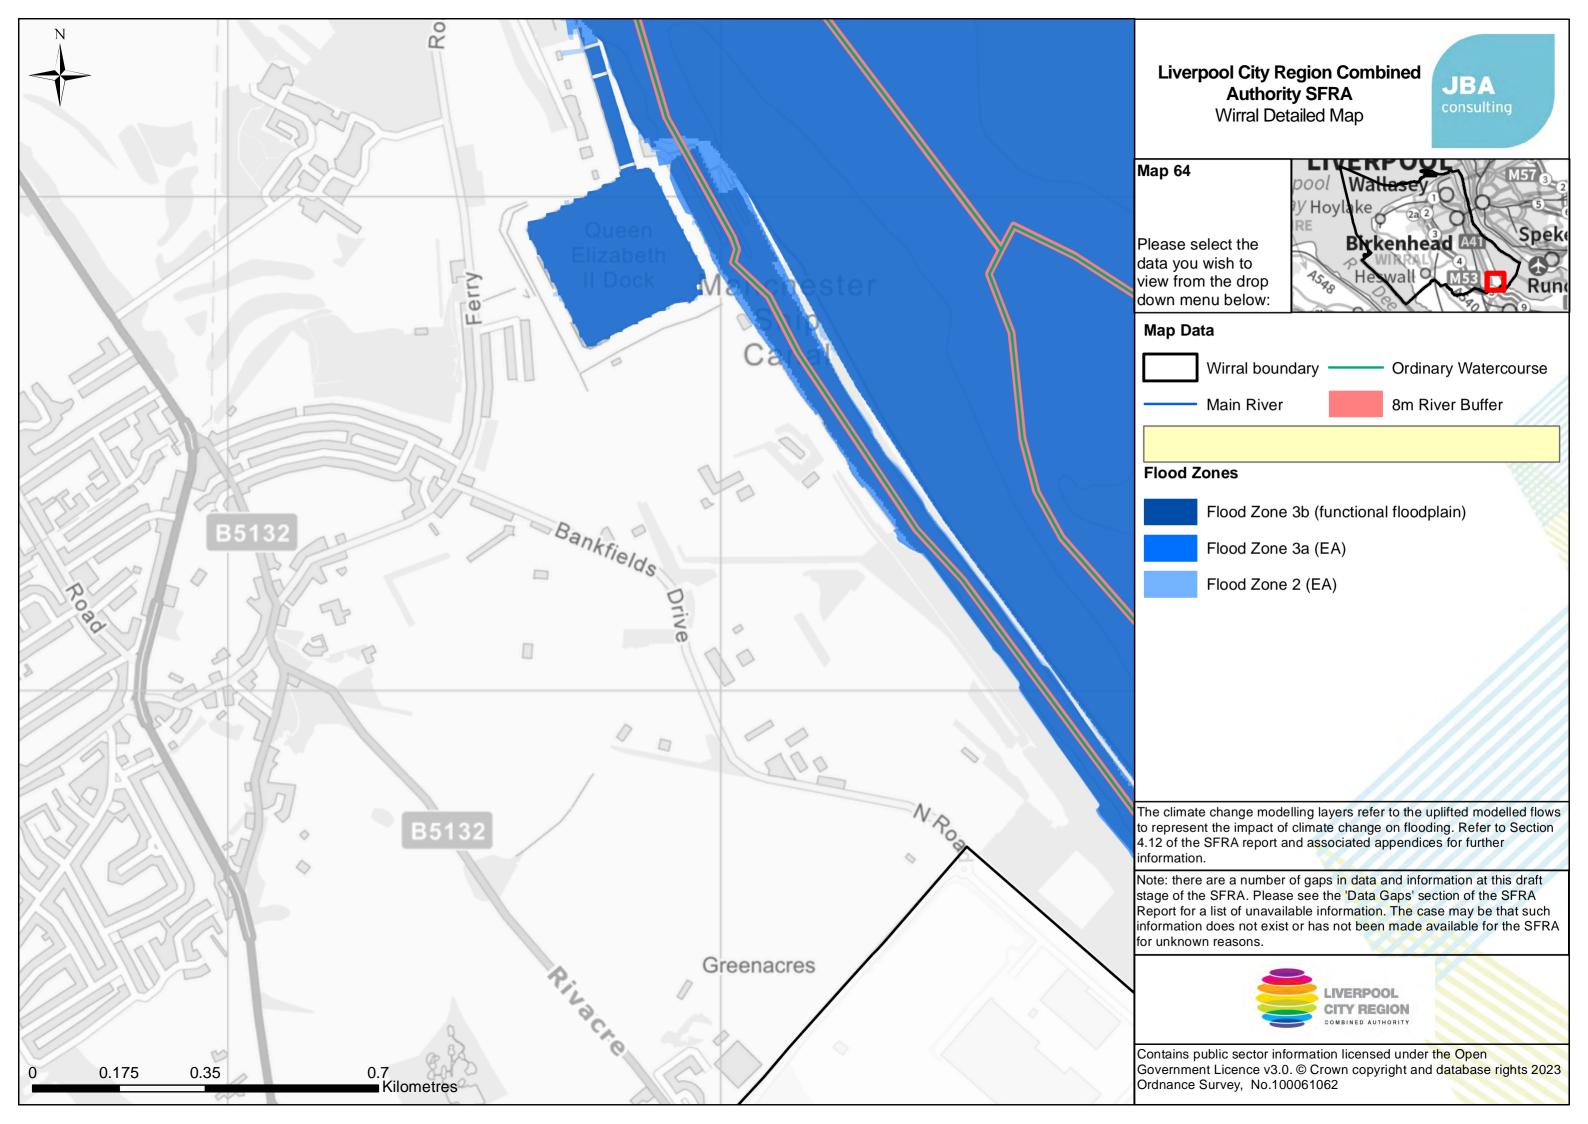

## **Liverpool City Region Combined** Authority SFRA - Index Map

JBA

Index Grid Tile

Wirral Boundary

- Main River
- Flood Zone 3 (EA)
- Flood Zone 2 (EA)
- Water Company Boundary

Contains public sector information licensed under the Open Government Licence v3.0. Contains OS data Crown copyright and database right Ordnance Survey No. 100061062