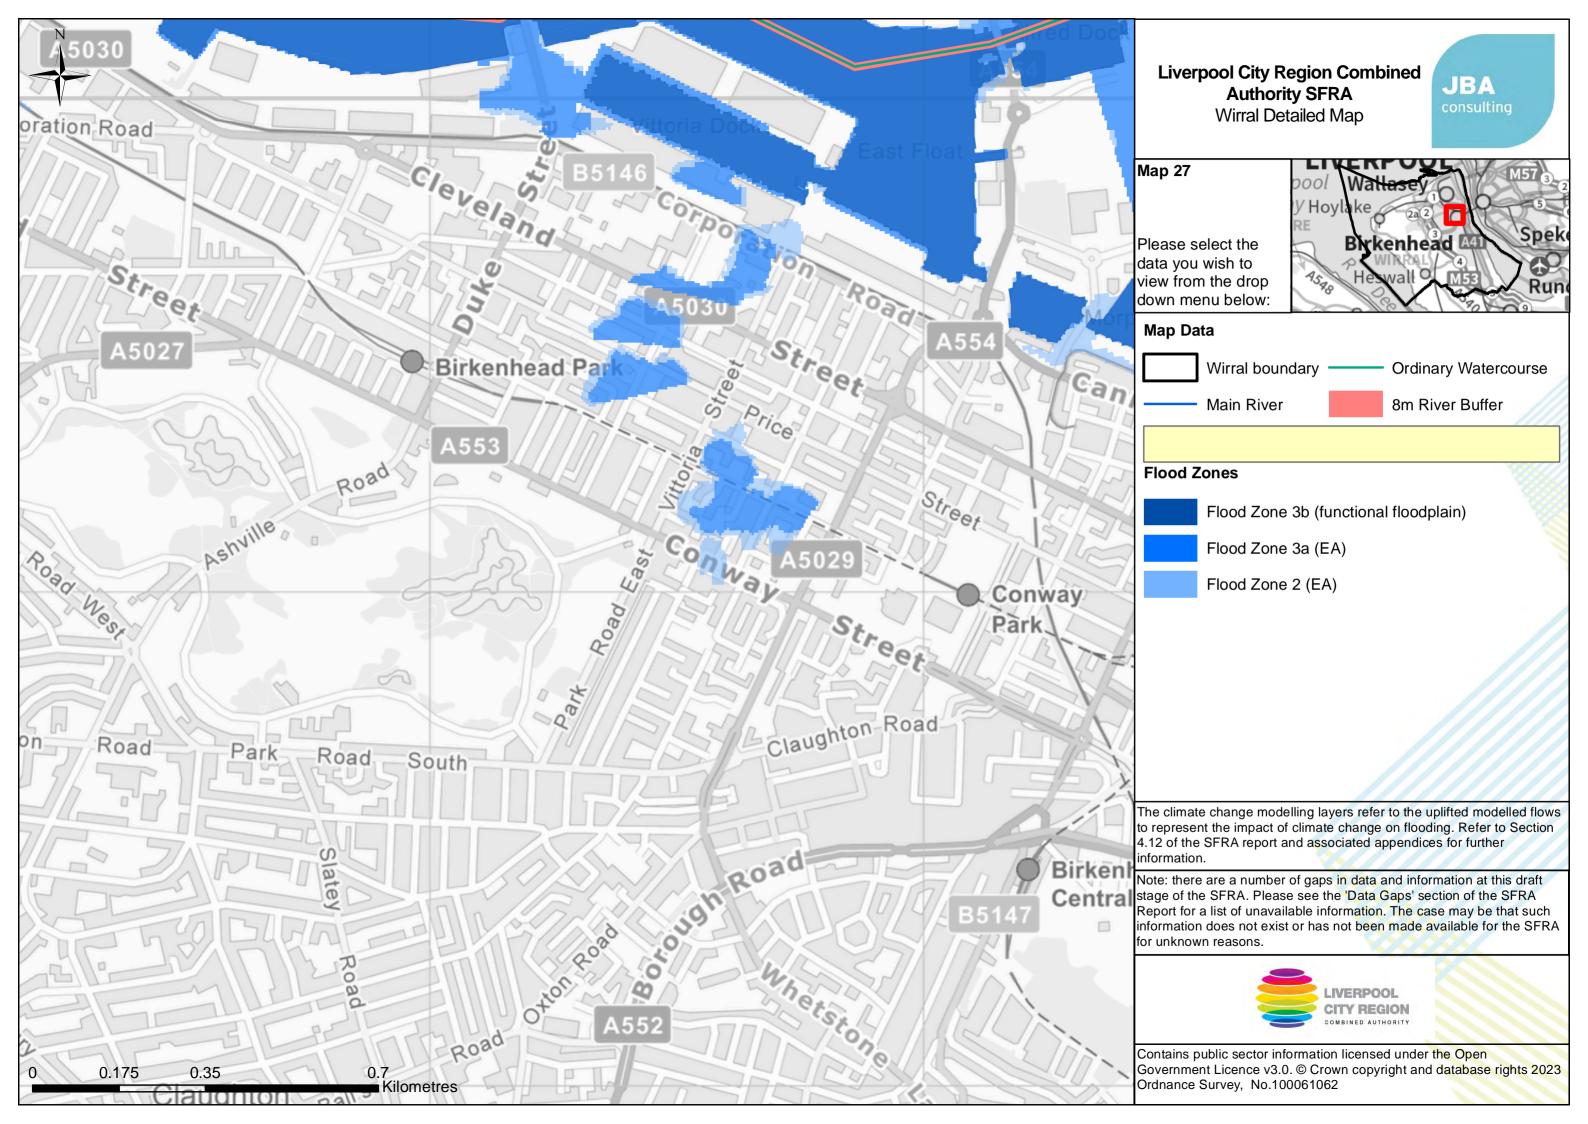

## **Liverpool City Region Combined** Authority SFRA - Index Map

JBA

Index Grid Tile

Wirral Boundary

- Main River
- Flood Zone 3 (EA)
- Flood Zone 2 (EA)
- Water Company Boundary

Contains public sector information licensed under the Open Government Licence v3.0. Contains OS data Crown copyright and database right Ordnance Survey No. 100061062