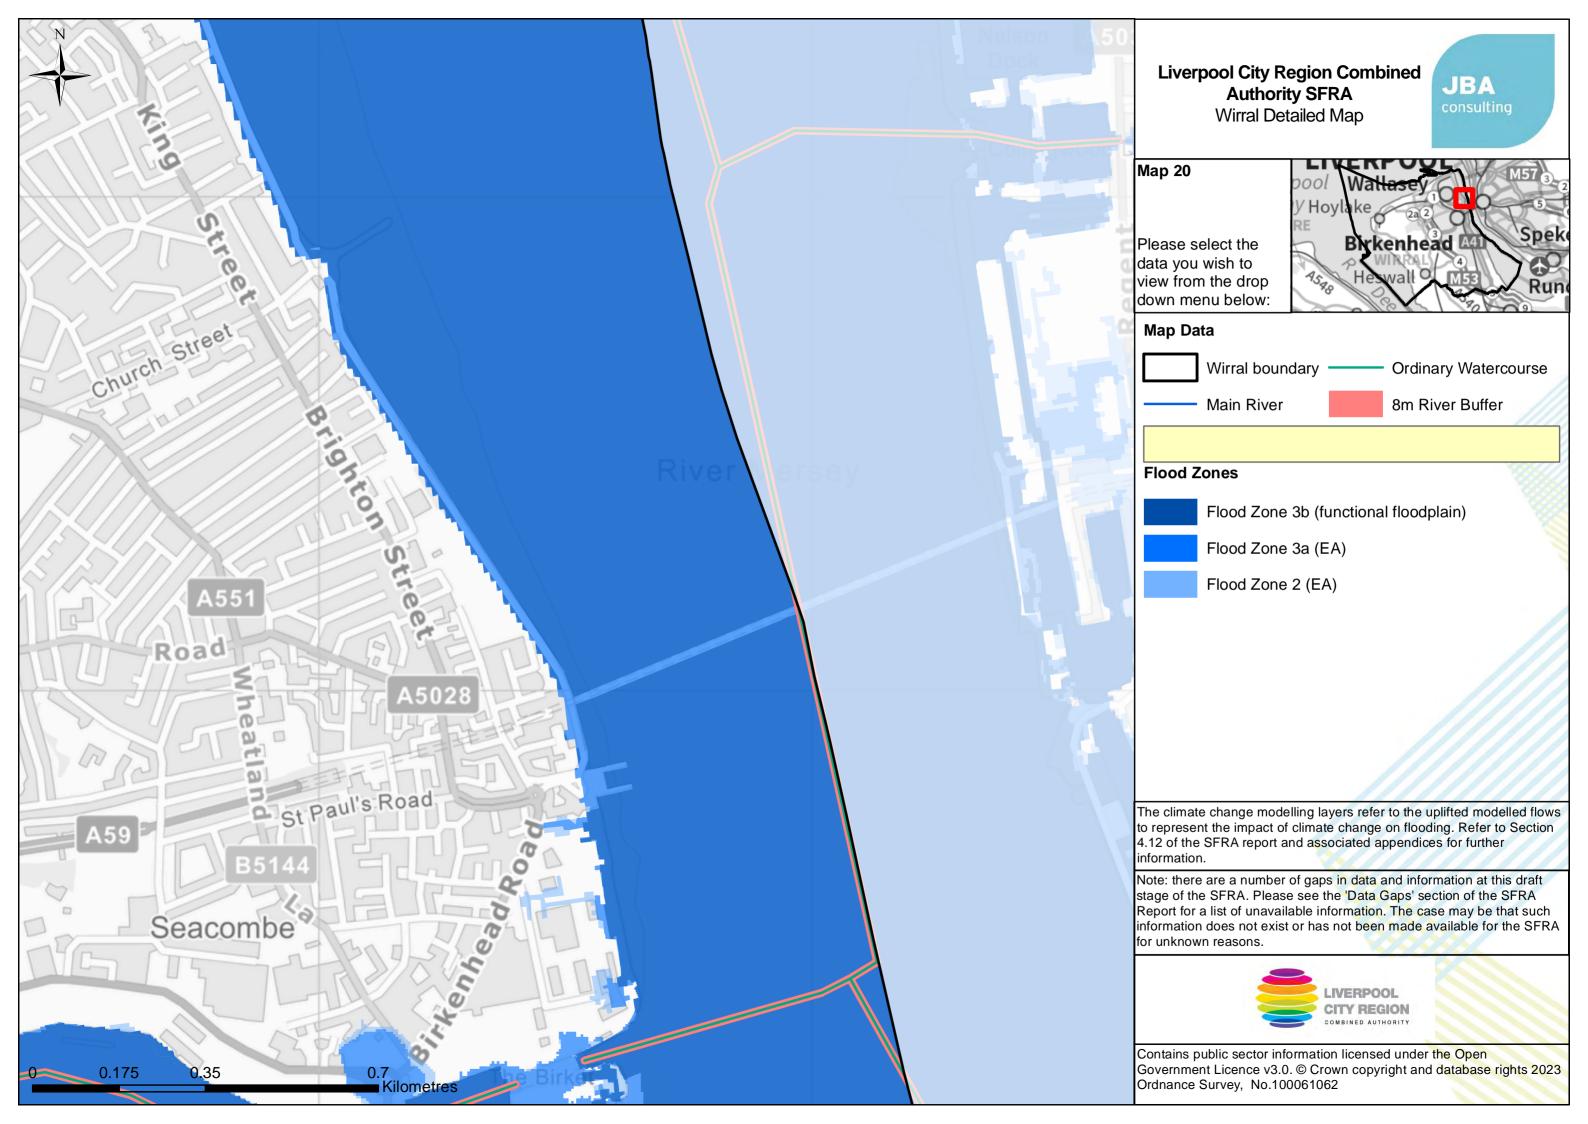

ance S                                                                                                |

















|                                | Liver<br>Map 13                                                                                                                  |
|--------------------------------|----------------------------------------------------------------------------------------------------------------------------------|
|                                | Please s<br>data you<br>view fror<br>down me<br>Map Da<br>Flood Z                                                                |
| 0 0.175 0.35 0.7<br>Kilometres | The climat<br>to represe<br>4.12 of the<br>information<br>Note: there<br>stage of the<br>Report for<br>information<br>for unknow |