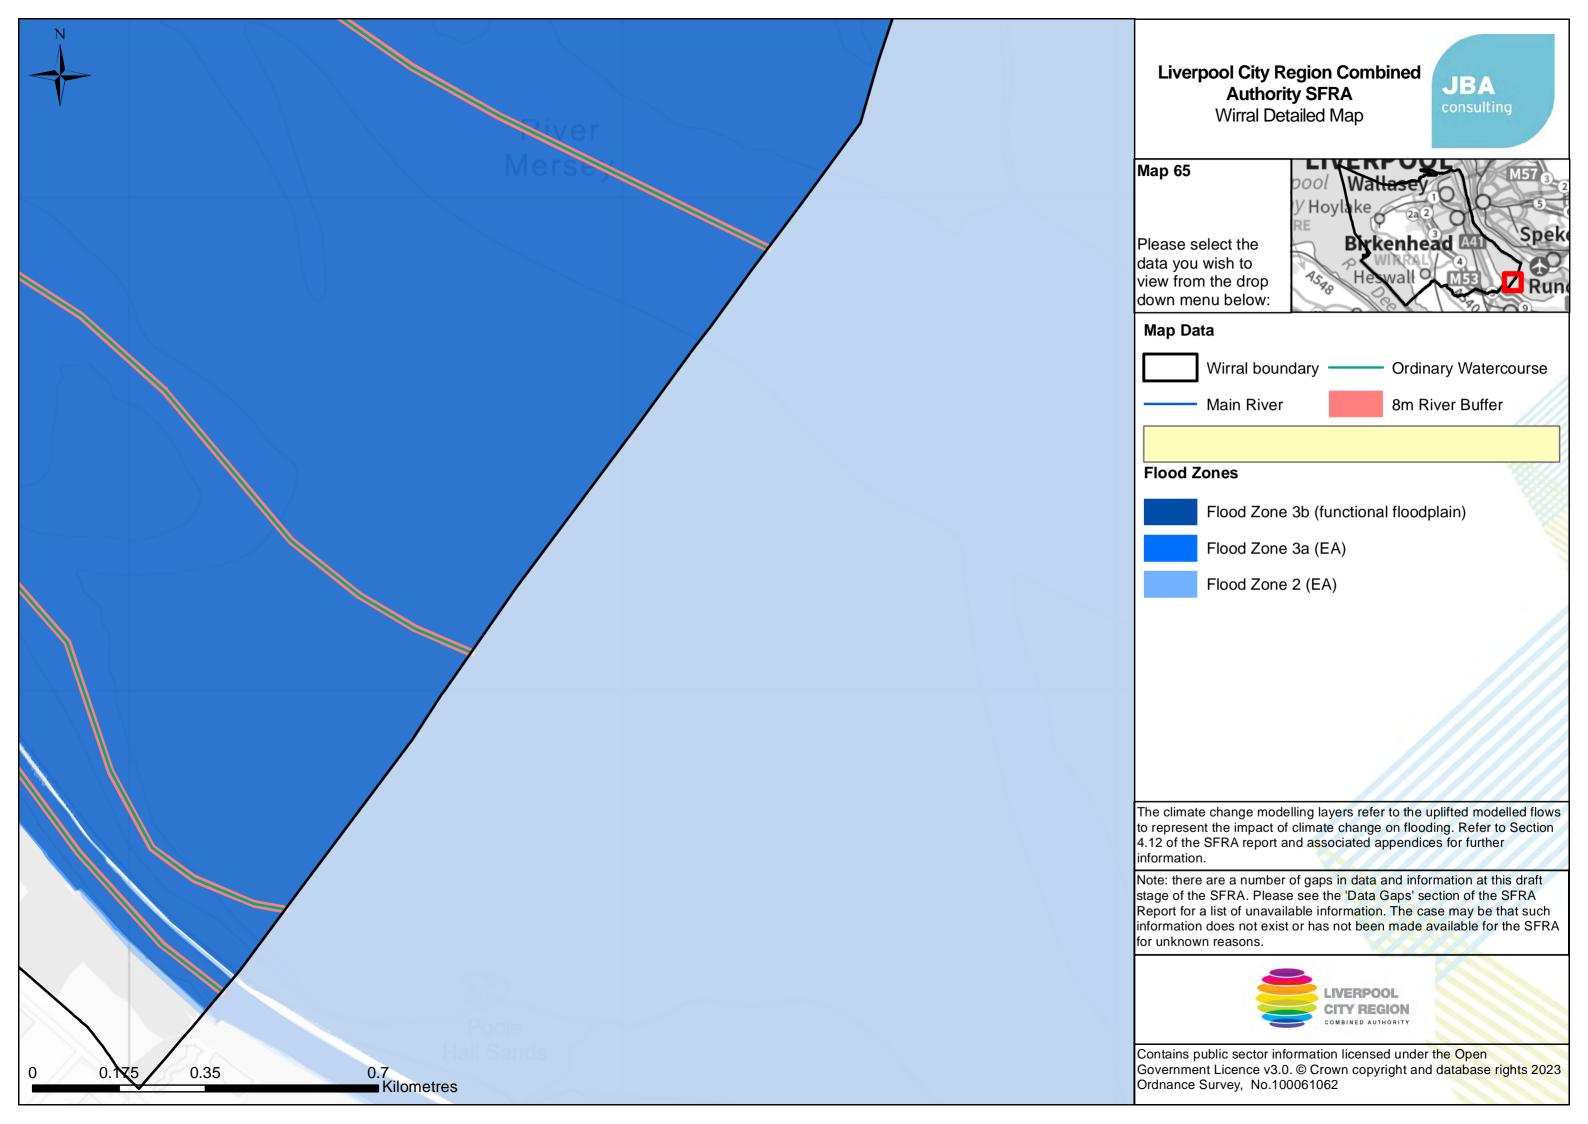

## **Liverpool City Region Combined** Authority SFRA - Index Map

JBA

Index Grid Tile

Wirral Boundary

- Main River
- Flood Zone 3 (EA)
- Flood Zone 2 (EA)
- Water Company Boundary

Contains public sector information licensed under the Open Government Licence v3.0. Contains OS data Crown copyright and database right Ordnance Survey No. 100061062