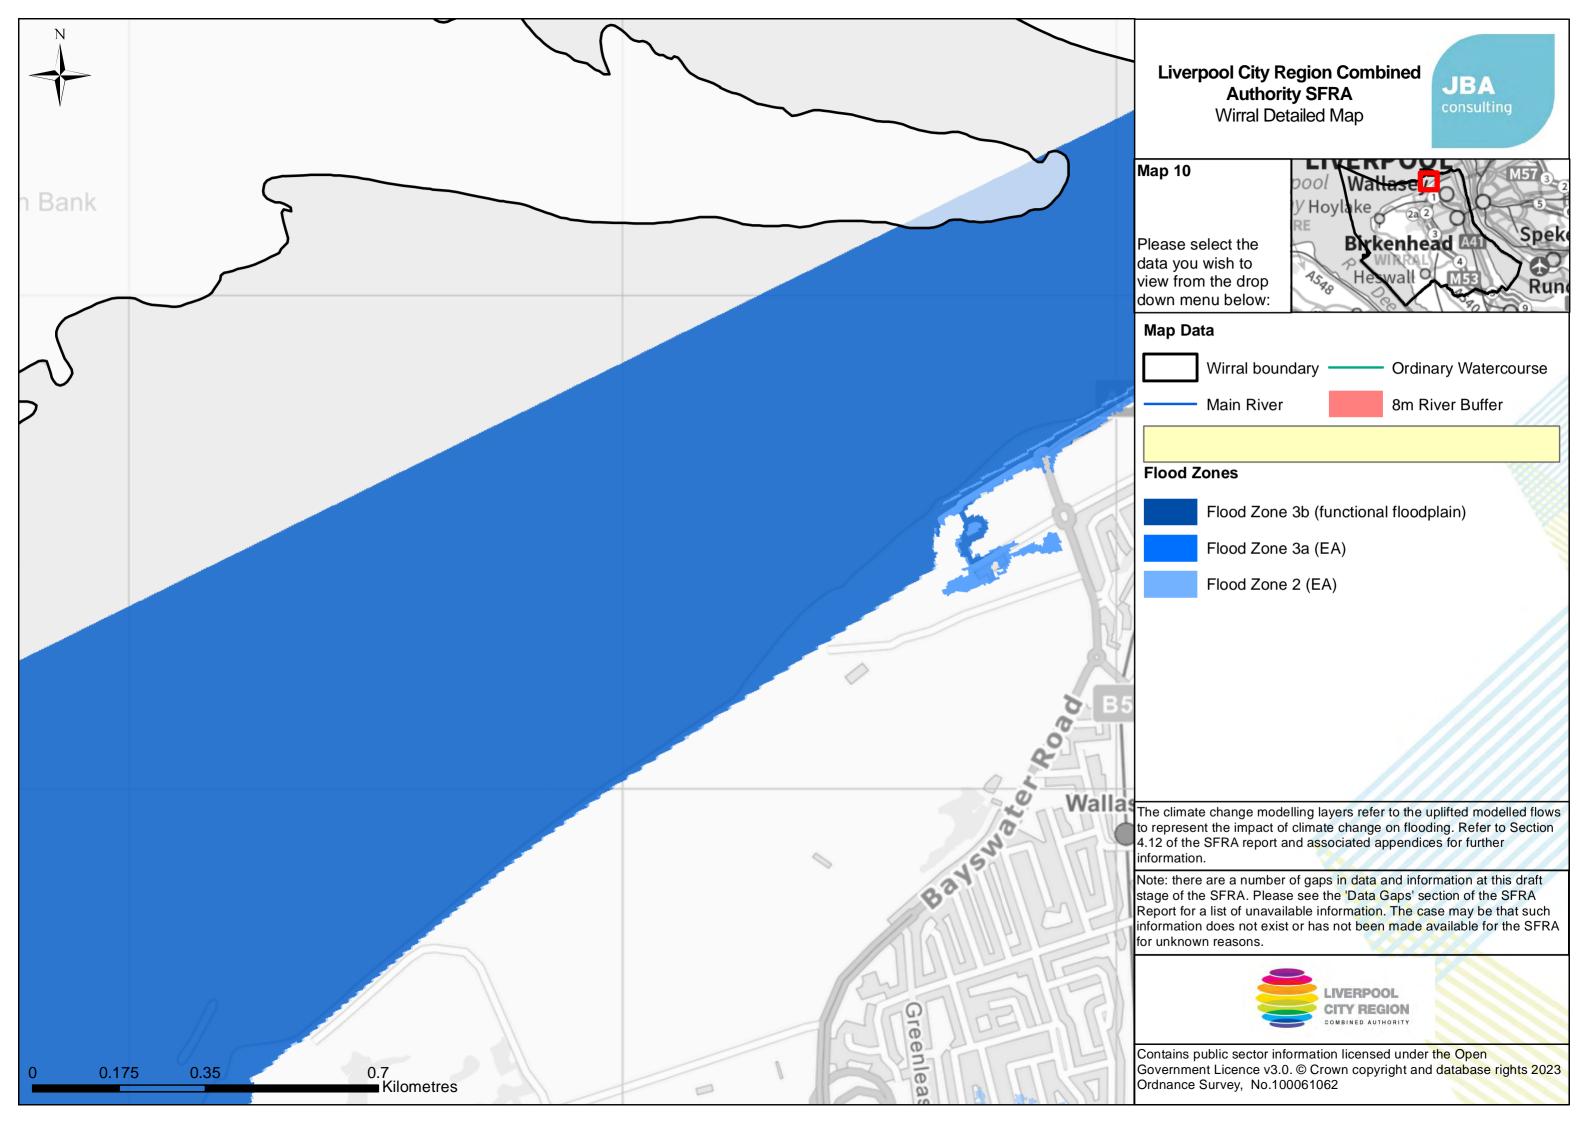

|                                | Liver                                                                                                                                |
|--------------------------------|--------------------------------------------------------------------------------------------------------------------------------------|
| bre                            | Map 5<br>Please se                                                                                                                   |
| ash<br>Lerpwl                  | data you<br>view from<br>down me<br>Map Da                                                                                           |
| pool Bay                       | Flood Z                                                                                                                              |
|                                |                                                                                                                                      |
|                                |                                                                                                                                      |
|                                | The climate<br>to represen<br>4.12 of the<br>information<br>Note: there<br>stage of the<br>Report for a<br>information<br>for unknow |
| 0 0.175 0.35 0.7<br>Kilometres | Contains p<br>Governmen<br>Ordnance S                                                                                                |