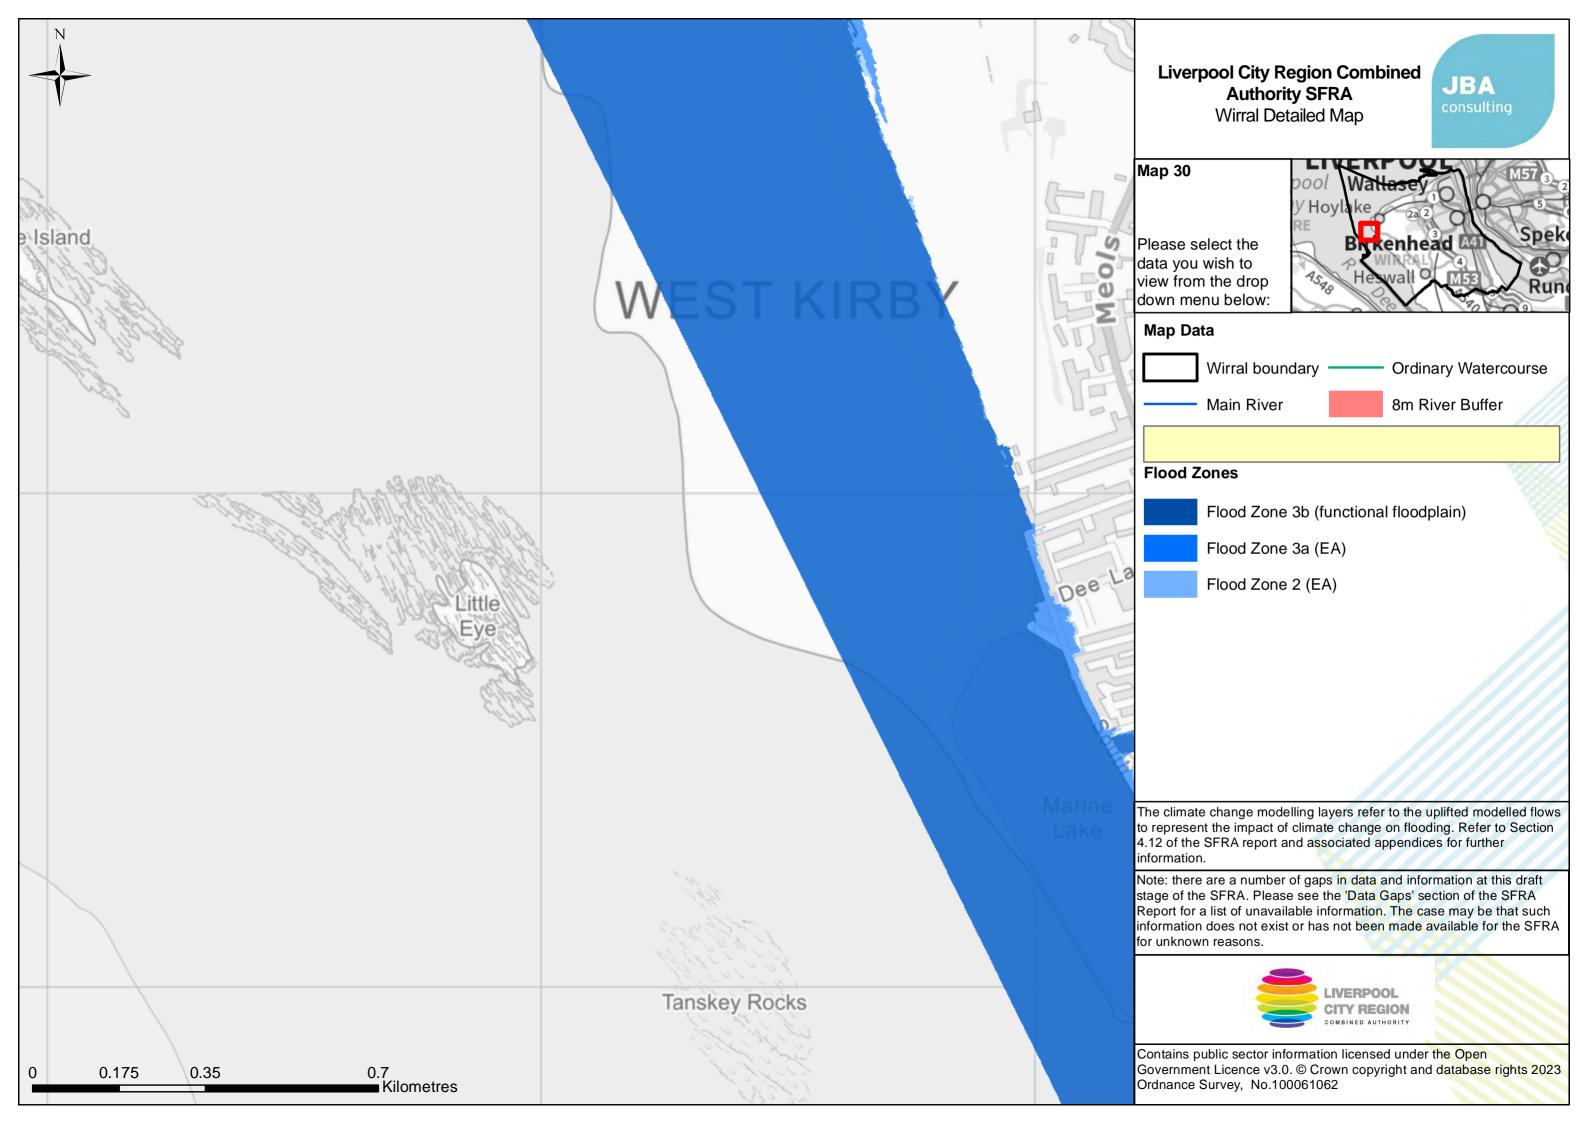

## **Liverpool City Region Combined** Authority SFRA - Index Map

JBA

Index Grid Tile

Wirral Boundary

- Main River
- Flood Zone 3 (EA)
- Flood Zone 2 (EA)
- Water Company Boundary

Contains public sector information licensed under the Open Government Licence v3.0. Contains OS data Crown copyright and database right Ordnance Survey No. 100061062