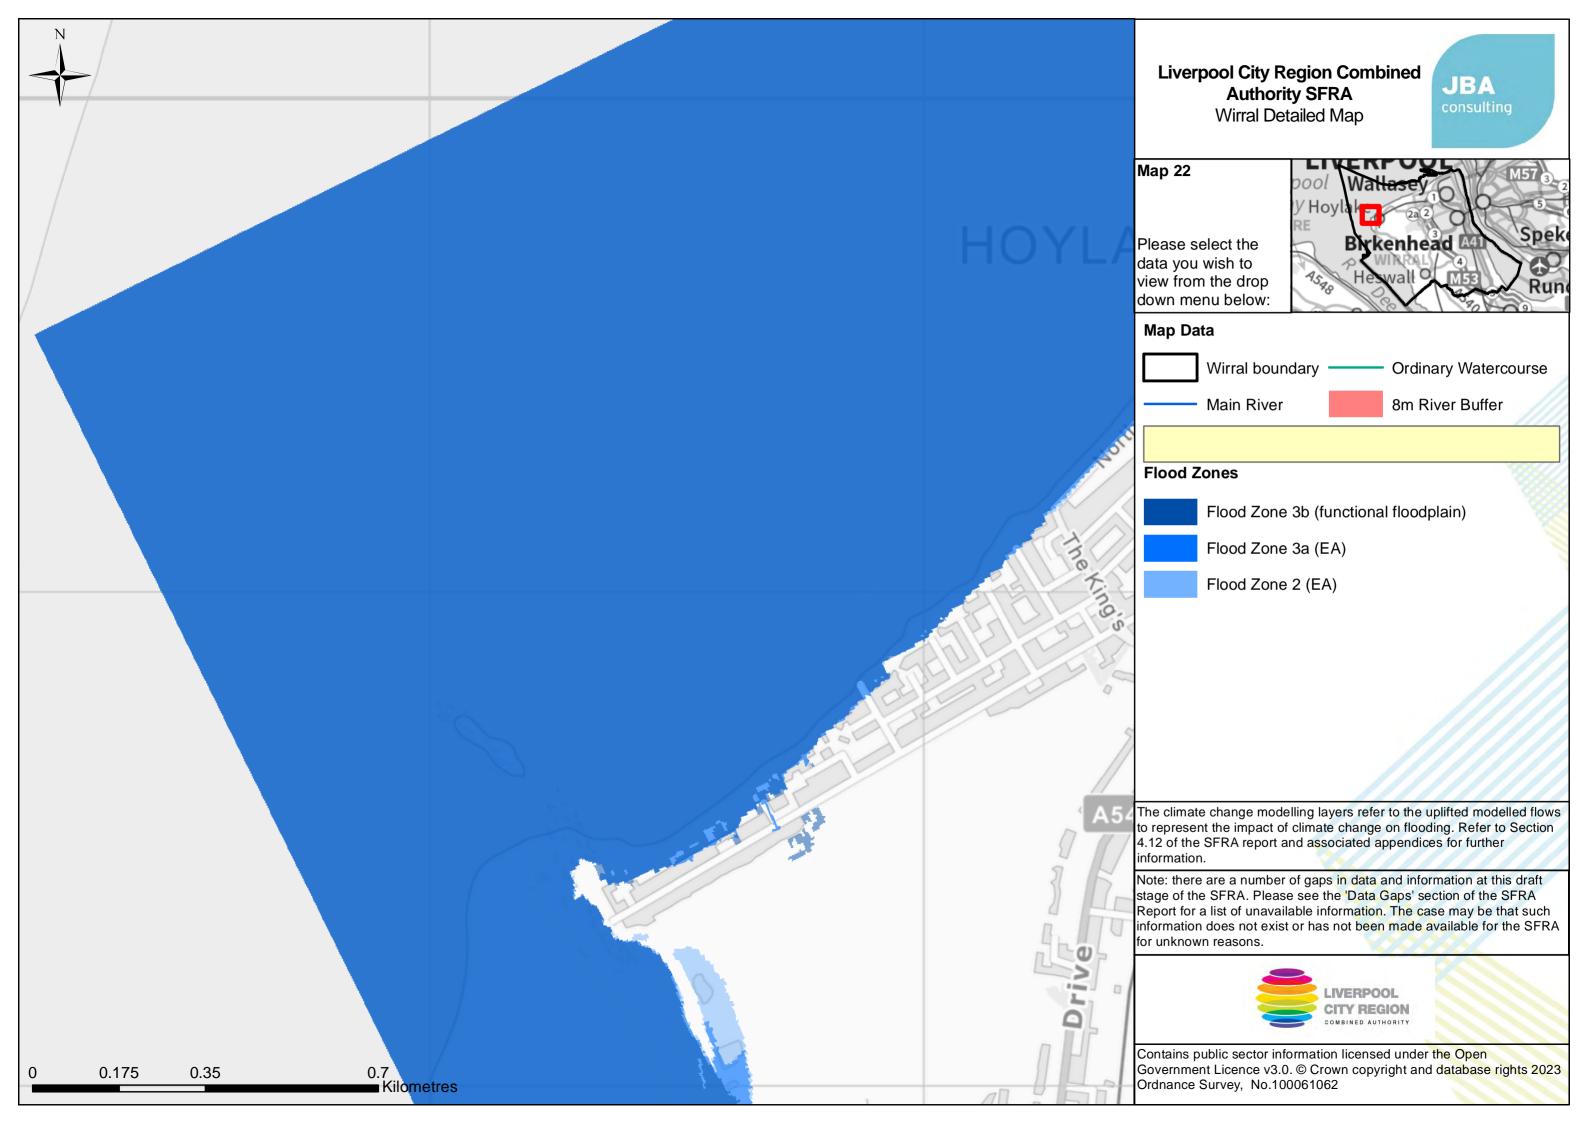

S                                                                                                |

















|                                | Liver<br>Map 13                                                                                                                  |
|--------------------------------|----------------------------------------------------------------------------------------------------------------------------------|
|                                | Please s<br>data you<br>view fror<br>down me<br>Map Da<br>Flood Z                                                                |
| 0 0.175 0.35 0.7<br>Kilometres | The climat<br>to represe<br>4.12 of the<br>information<br>Note: there<br>stage of the<br>Report for<br>information<br>for unknow |